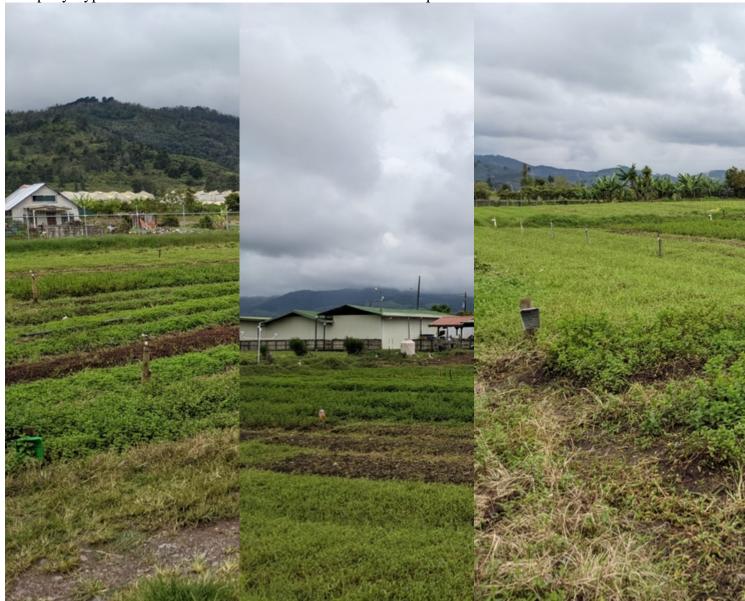

## **Property Description**

Location! Location! Location! This amazing plot of land is super close to the main road and right next to the

future Hospital in Cartago. It is strategically well located for a development or for keeping it as a farm. Perfect for building your dream house or even making a gated community, selling small plots of land for people to build their houses or an apartment complex. Its a beautiful flat plot of land with great potential for farming or a development, you will be super close to the city but you will get a feeling that you are somewhere else more quiet and chill, you will be waking up to the beautiful sounds of tropical birds chirping in your house, while at the same time being a few minutes away from all the shops, restaurants, malls, hospital, super markets, pharmacies, hardware stores, high schools and universities etc. The neighborhood around the plot is considered a High value zone due to the new hospital that they are going to build, which is going to be the biggest in central america.