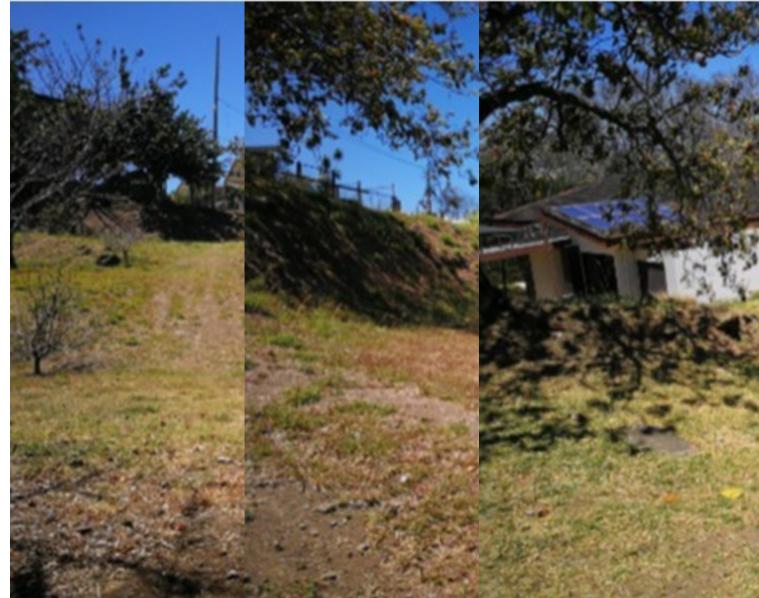

## **Property Description**

Land in Residential in Santa Ana.Lot in an excellent residential area, with high added value, in a 12-lot condominium, with security for entry and exit 24 hours a day, as well as private areas and children's games, and concrete streets.Medium Density Residential Zone, Maximum coverage: 75% of the lot area, density: 150 inhabitants per hectare.Front measures, 25 meters in front (width), 50 meters long, approximately.