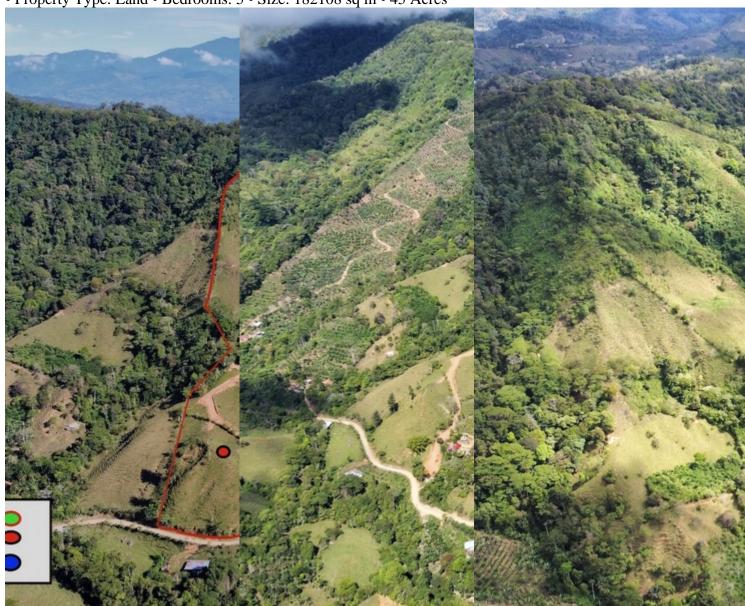

## **Property Description**

This dream mountain ranch is located at the top of the Uvita mountain range facing the Ocean with spectacular sunset view and the highest peak of Costa Rica Cerro Chirripo. At almost four thousand feet elevation and with 45 acres of pastures and primary forest, this property offers you a great opportunity to

live and create a family compound in the mountains of Costa Rica farmland. The San Luis area is very famous for some of the best coffee farming, great areas for raising cows and all kinds of tropical fruit production. You can enjoy life off the grid on this farm too if you want total tranquility and privacy. It's a 30 minute drive to San Isidro, the second largest city in Costa Rica, and 30 minutes to Uvita's town centre where you can find a good selection of restaurants, shops, banks, clinics and tourist activities along the coast. Located at the entrance to the property, there are two Costa Rican casitas where you can live during the time you develop the rest of the farm.