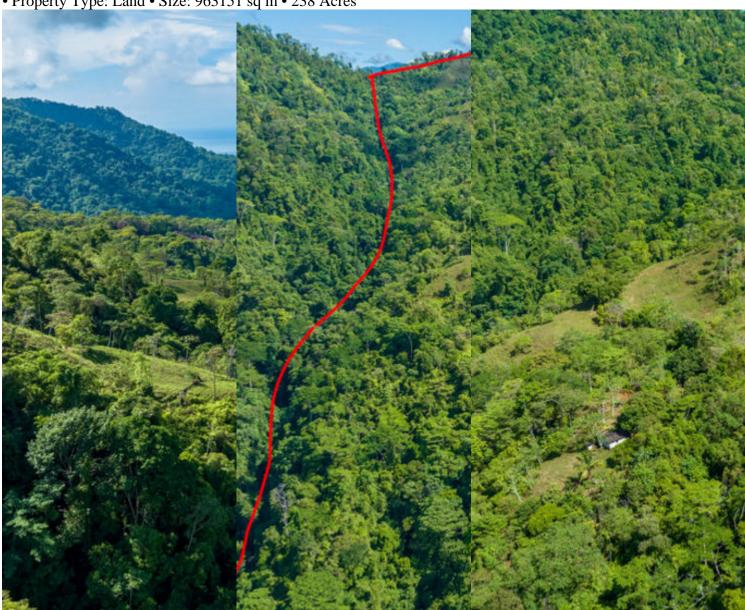

## **Property Description**

Escape to a world of natural beauty and serenity with this spectacular 238 acres ocean and mountain view farm located in the Portalon area of the Costa Rica Pacific Coastal Zone. Situated in a rapidly developing area, this property offers easy access to a national airport and hospital in the city of Quepos, and is

conveniently located near the popular Manuel Antonio national park and the gorgeous sandy beaches of Matapalo and Playa Linda. As you arrive at this amazing property, you'll be captivated by the stunning ocean views and majestic virgin forest views that surround you. With large naturally rolling buildable areas and an abundance of usable land, the possibilities for development are endless. The farm also features a large waterfall and swimming hole area, several natural cascades, and a natural water spring source born on the farm at the top of the property. Additionally, the property borders a strong flowing year-round stream the size of a river, providing a soothing and calming sound throughout the day.