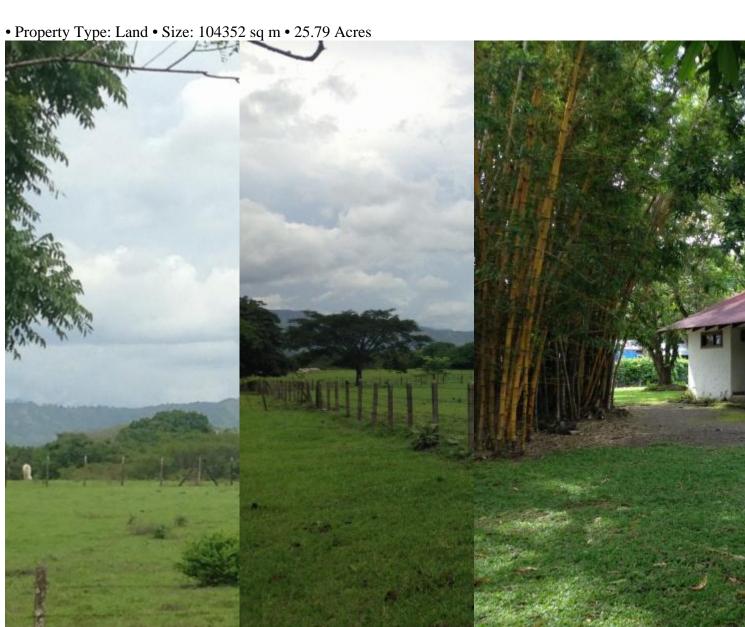

## **Property Description**

Terreno de Alta Densidad para Desarrollo de Condominio en La Guácima de Alajuela. The land has a front of 140 meters in front of public street and 700 meters deep. High Density: in horizontal construction 32

houses per hectare, in vertical construction 64 houses per hectare. There is a hydrogeological study for the placement of a well on the property that will serve 92 subsidiary farms and 19 commercial premises, which is how the preliminary project is currently, the well is viable according to the study. It is adjacent to a river southeast of the property (bottom), ideal for draining treated water and rainwater. There is a high voltage tower on the land that would affect approximately 3,000 m2. It has water service from A and A and electricity. It is currently used as a recreational farm and has a house with a pool, tennis court, etc. Sale price per m2 \$ 86.24, IDEAL TO INVEST IN A COMMERCIAL DEVELOPMENT-HOUSING