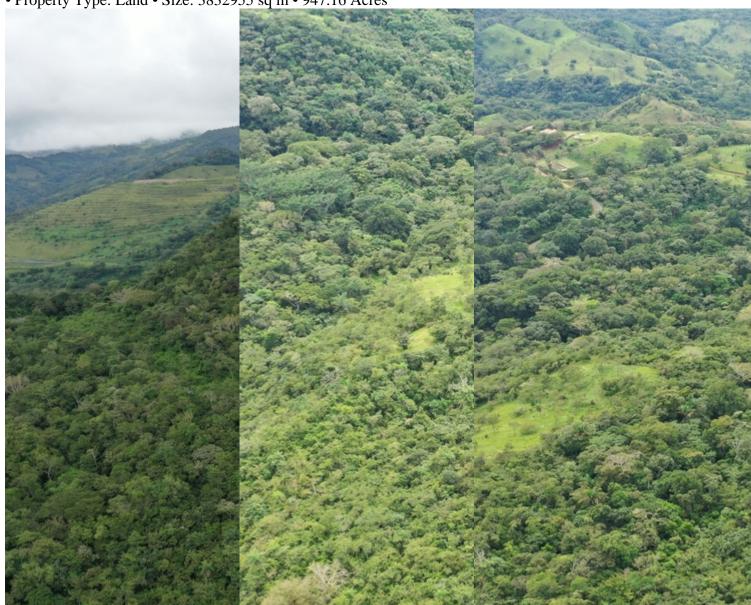

## **Property Description**

Ocean view development parcels. General information about the projectsEach project has a built central gate constructed with two lanes (entrance and exit), in need of renovations due to the ravages of time. There are water and electricity facilities at the gates. Each project has the following: Main Plan Master Plan Plan with elevation lines Projects lots are registered Amazing ocean view and of the peninsula. The area is quiet, nature-green, with many small rivers and streams, but still located near the city center, banks, stores and all other services. San Jose and the international airport are 01.15 hours' drive away. Liberia and the international airport are 2 hours' drive away. The road from Liberia is under construction for 4 lanes. Eco – living project is an option – solar power derived electricity, freshwater streams and septic tank can be