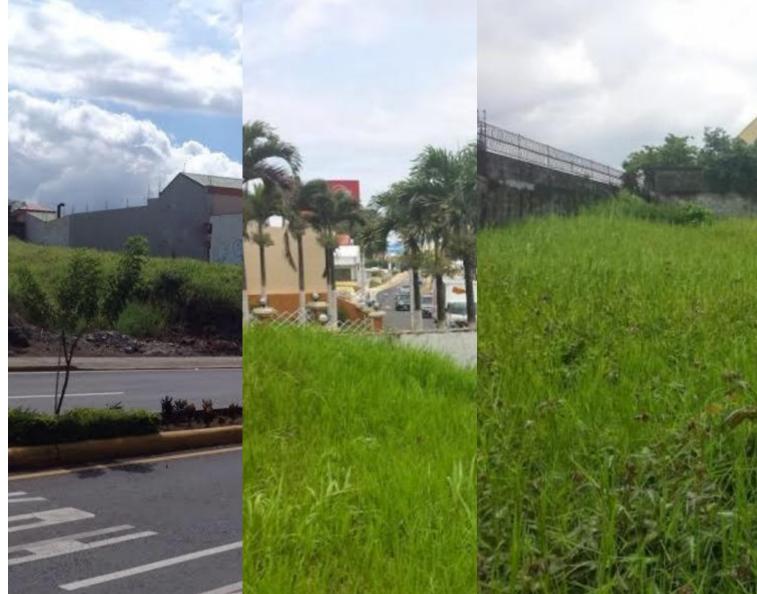

### **Property Description**

HERMOSO TERRENO EN EL AREA COMERCIAL MAS EXCLUSIVA Y MAYOR CRECIMIENTO D HEREDIA.The land is 100% flat and is 100% commercial.The land is 20.75 meters wide and 59.56 meters deep.This wonderful lot is located in the commercial area of ??Heredia, near the new Centro Comercial Oxygen Human Playground, Walmart, McDonalds, Carls Jr, KFC.Surrounded by the best commercial businesses and in front of the main street entering downtown Heredia.Perfect for any business that seeks to face a highway with high traffic and visibility.