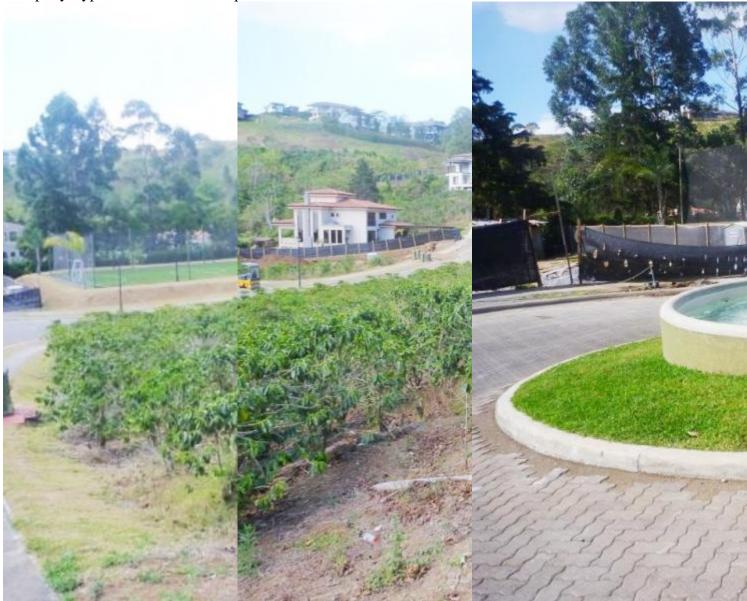

### **Property Description**

Bonito terreno de Características Planas en Curridabat, Colinas de MontealegreThe land is located in a residential condominium, with 24/7 security with controlled access, you can build 50% of the land footprint

and up to two floors, the land is located very close to the guardhouse so it is one of the safest land in the condominiumThe condominium gutter with multipurpose court, playground for children and activity ranch with BBQ area.Built on a very green lathe in contact with nature.Negotiable and with Available Financing.Price per square meter: \$310