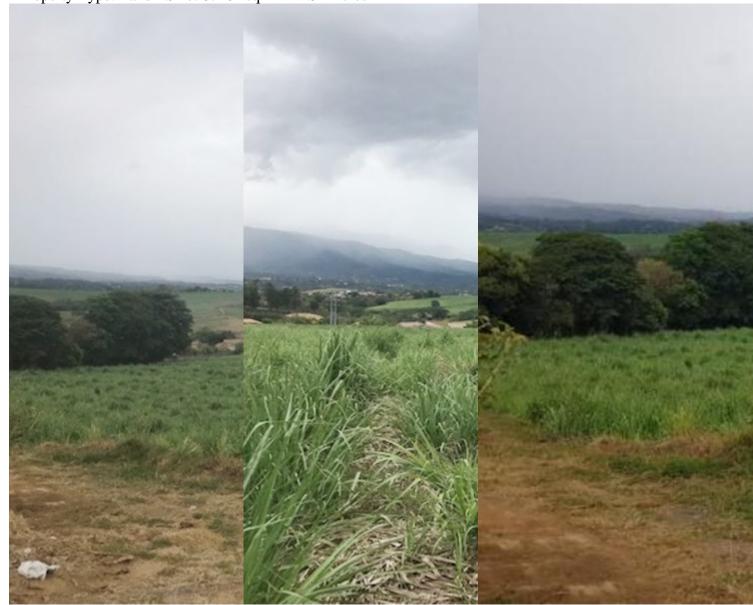

### **Property Description**

The land is designed for high-density residential development with a minimum of 160 m2, ideal for development of an urbanization. It also has a front of 60 meters to the main high traffic street where a commercial area can be developed. The terrain is flat with slight slopes. According to the Regulatory Plan of the municipality of Greece, the land is located in the Urban Densification Zone (ZDU) and the Main Urban

Area (CUP).It has two access areas and has no problem for water drains. It has a spectacular view and a privileged location.It has public services on the ground. The best property to develop in this area.