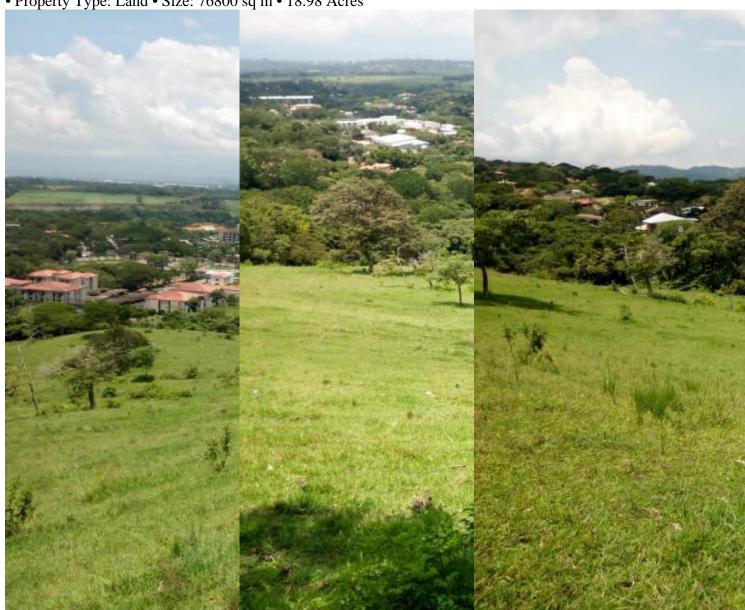

## Santa Ana, San Jose

• Property Type: Land • Size: 76800 sq m • 18.98 Acres

- Status: Active/Published
- Fully Landscaped
- Mountain View

- City Views
- Investment Opportunities
- New Projects

- Close To Transport
- Mountain Properties

#### **Property Description**

Terreno Grande para Desarrollo Residencial en Brasil de Santa AnaLand of undulating characteristics.It has Land Use of High Density, Medium Density and Industrial Zone. It has access to all public services. Excellent location for residential development.