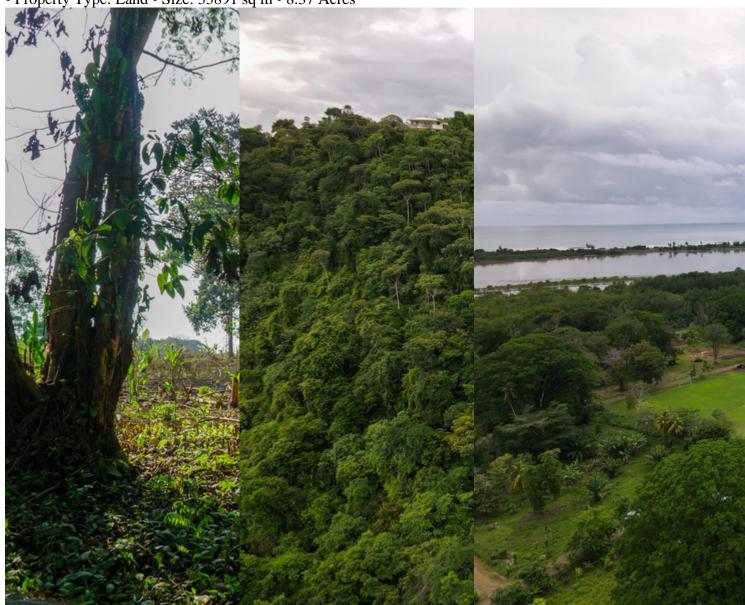

## **Property Description**

This is a 4 hectare parcel with significant frontage on Highway 34, also known as the Costanera, or coastal,

Highway. The property has flat areas that slope upward to provide great views of the Pacific and the Terraba River basin. The property is accessible from the highway, as well as another public road that goes to Punta Mala. The lot is just minutes south of Ojochal, which has become one of Costa Rica's premier expat communities and one of the hottest real estate markets in the country right now. This property could be used for either residential or commercial development. It would be great for a boutique hotel, or for a condo development with individual cabinas with ocean views. There is ample water available as the well for the local Asada (rural community water supply) is actually on this property! Going south is the community of Cortes, which features the area's only new regional hospital.