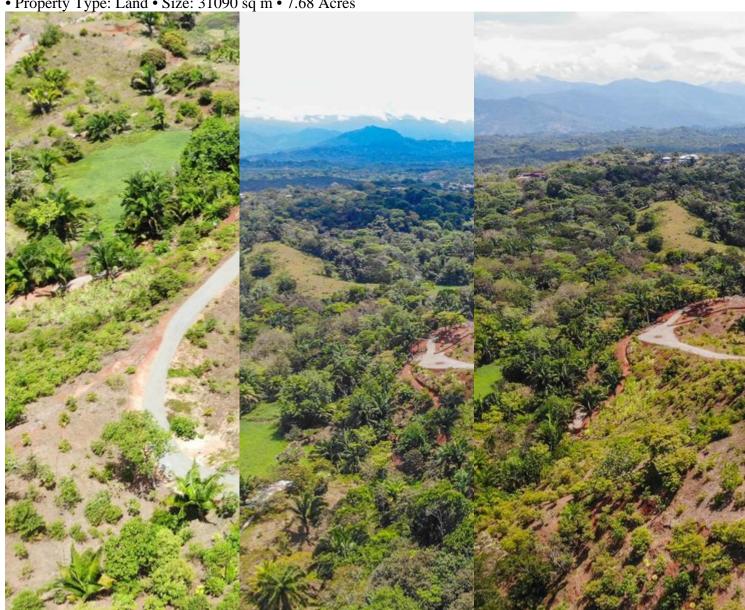

### **Property Description**

This Commercial / Residential Development is an incredible opportunity in one of Costa Rica's main tourist destinations. Located just 5 minutes from the world class sportfishing complex that is Marina Pez Vela in

Quepos, this property boasts 100 meters of road frontage on a high volume road that connects the aforementioned harbor city with the Coastal Highway that goes through Puntarenas all the way to the border with Panama. Due to the property's unique distribution, it presents an ideal template for a mixed development of commercial buildings on the road and a residential development on the upper and back part of the lot. From the road you wind your way over a hill and back to a perfect spot to build townhomes or condos. The upper area is a plateau with a sunset ocean view and an equally impressive mountain view, perfect for an estate property. On this upper mesa there is ample room to build a large luxury home and still have a good size yard.