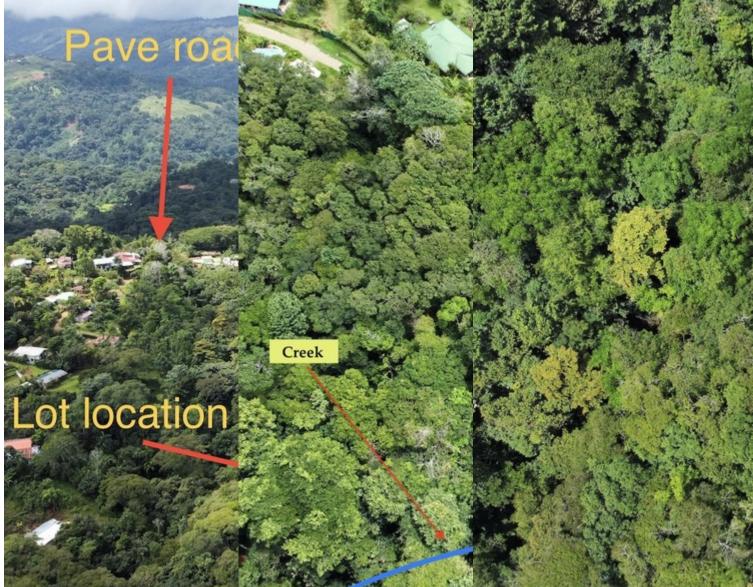

## **Property Description**

This half acre lot is located in the mountains of Platanillo, 20 minutes to Dominical beach and 10 minutes to Tinamastes. From the paved road to the lot is only a 500 meter drive on a 2WD road, very quiet and friendly neighborhood comprised of locals and expats. The Rectangular shape of the property has the building site cleared and ready for you start building with a gorgeous view of the lush tropical forest and the Tinamastes

mountain range in the distance. In the lower part of the property is additional room for a small cabina or studio, the rest of the land is planted with fruit trees (mango, mamon, avocado, water apple, jack fruit, bananas and coconut) and primary forest all the way down to the creek. This property has everything to start a life in the mountains of the south pacific of Costa Rica.