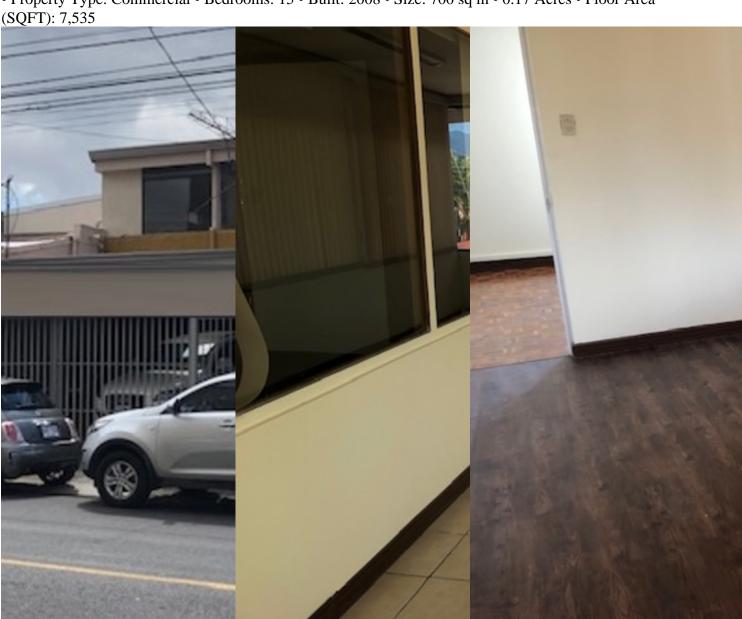

## **Two-Storey Building in Montelimar** in Goicochea

\$1,050,000

ID: 12532

# **Q** Guadalupe, San Jose

• Property Type: Commercial • Bedrooms: 15 • Built: 2008 • Size: 700 sq m • 0.17 Acres • Floor Area

- Status: Active/Published
- Close To Schools
- Furnished None
- Storage Unit

### **Property Description**

Edificio de Dos Plantas en Montelimar en Goicochea This building is recently remodeled. It has two floors, distributed as follows:FIRST FLOOR: Parking for 8 cars, guard house, reception area. It has 9 offices in the front part, two rooms perfect for making work cubicles, an equipment room with fiber optic and structural wiring, 6 bathrooms of which 3 are in the social area where the kitchen and a dining area are. .SECOND FLOOR: Main office with private bathroom, two secondary offices with private bathroom, meeting room, event room, two additional bathrooms. The building is very well located near the Goicoechea Courts. It is ideal for law offices, freelancers, government offices, etc. There are several parking spaces around if more space is needed for this purpose.