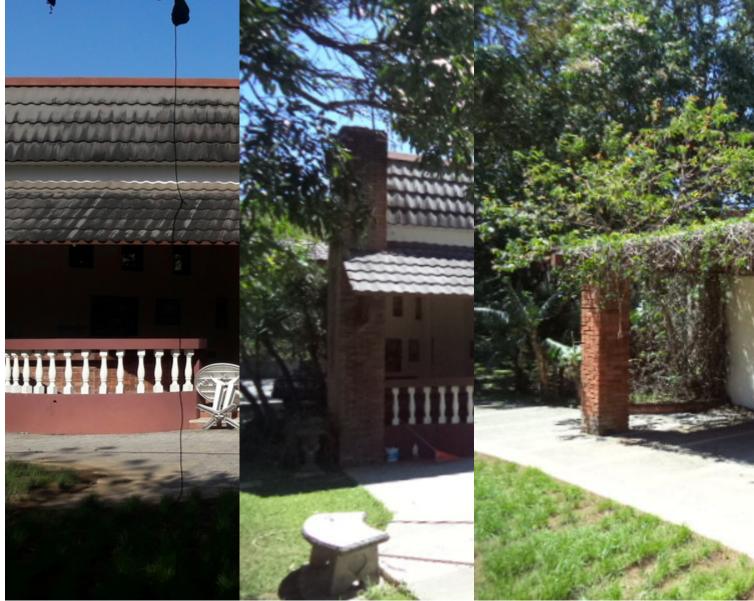

#### **Property Description**

It consists of two farms that make up a land with a mostly flat topography, measuring 7,860.32 m<sup>2</sup>, with three fronts at street level with walls. It includes a main house with one floor, a farmhand s house, a machine room and a cellar. It is located 3.3 km from the main quadrant of Ciudad Colón and 5 km from Santa Ana, it

has all the public services and is located in a favorable sector for the establishment of industrial and commercial facilities, enabled by convenient communication routes, where the San José – Caldera Highway that allows an easy transfer to areas such as Coyol and San José.