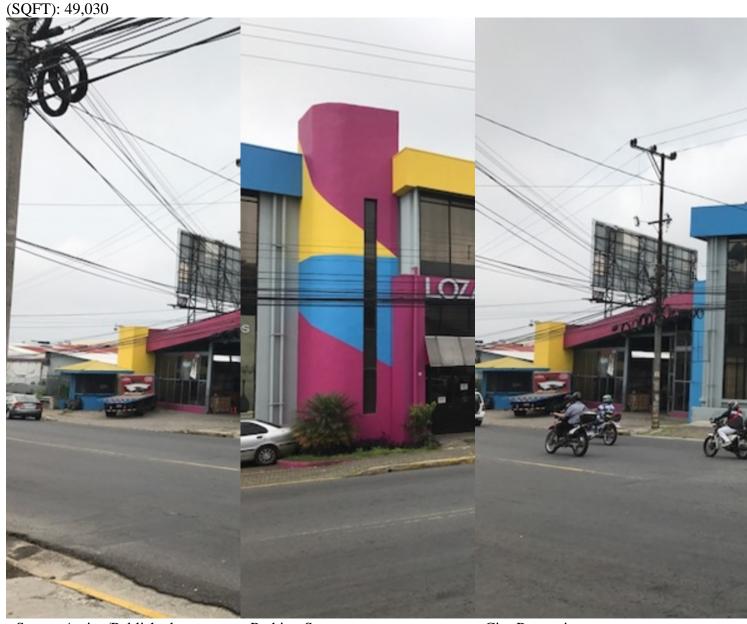

## **Property Description**

Edificio Comercial de 3 Plantas, Bodega Grande y Amplio Parqueo, San JoseThe main building is composed

of three floors with measures of 390, 670 and 545 m2 respectively, which can be used as showrooms, offices, call centers, etc. The main warehouse has 1,240 m2 and the secondary warehouse has 1,200 m2 with a ceiling height of approximately 6 meters, inside the main warehouse there is a loading and unloading area for containers and a guard house. It has a covered area for parking of 500 m2. It has an electric backup plant and is planned to place an elevator if necessary. The property is in front of a main high traffic street so it has a tremendous commercial exposure. It also rents at \$27,000 per month