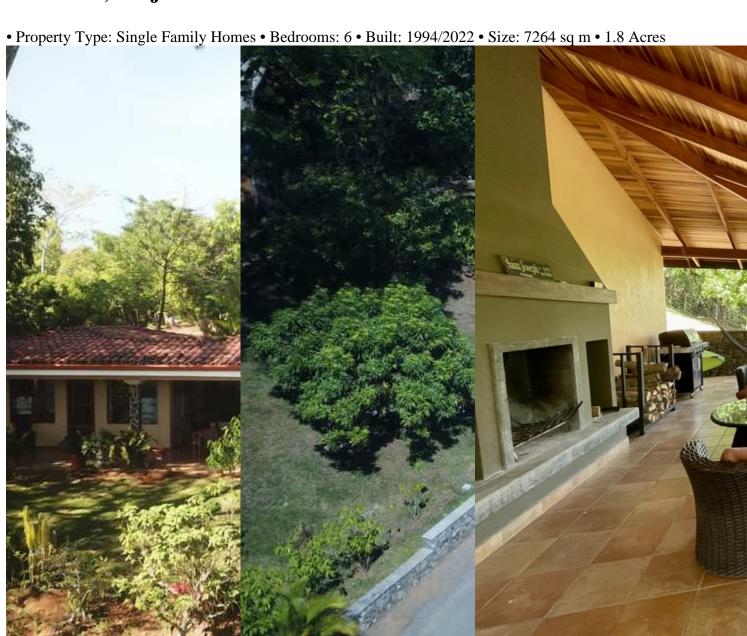

## **Property Description**

Fabulous property with 2 houses and a cabina! Great rental income potential and available immediatelyNestled in Los Angeles, Atenas in an extremely lush and quiet setting with no visible neighbors

yet not remote. Despite its secluded location it is convenient only 1.5 km to downtownThe original house, built in 1994 is charming and well maintained with 3 bedrooms and 2 bathrooms. The principle bedroom has walk-in closet and en-suite bathroom. This house is airy, cool and bright with a lovely kitchen, custom cabinets and french doors lead to an incredibly breathtaking panoramic view with a beautifully landscaped yard in the foreground. One-car detached garage at entrance. Adjacent to the house and separated by a breezeway is a sweet open concept cabina. It's equipped with a small kitchen, bathroom and walkin closet giving a guest optimum privacy or an excellent maid's quarters. The second house, built in 2022 has a fabulous contemporary design, spacious with 2 bedrooms each with en-suite bathrooms.