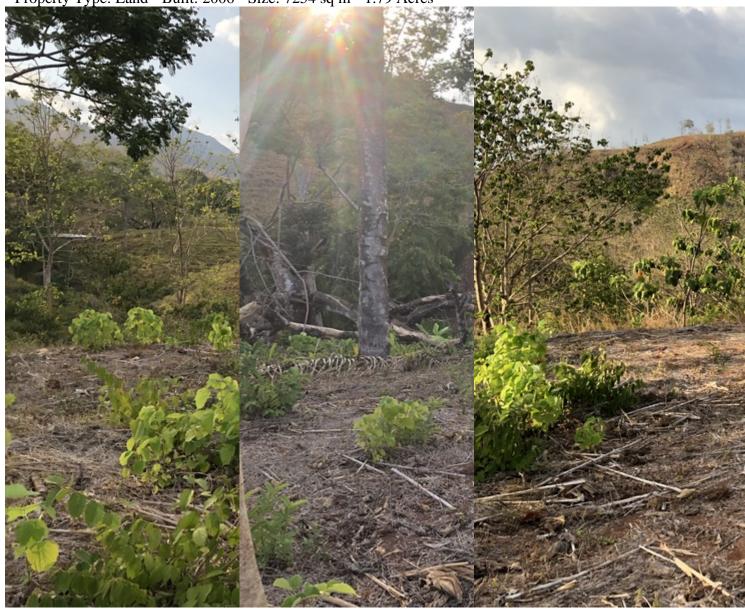

## **Property Description**

These beautiful lots are strategically located between the main highway and the hills that surround Santa Marta and Betania, on the road leading towards the highway to Hojancha. Due to its geographical location, the topography is mountainous which gives it a fresh air at night, a cooler environment in the summer season, and therefore more rainfall per year. Suitable for agricultural or residential use, the lot is

conveniently divided into two plots, which share an access from the main street. The lots have access to the infrastructure of basic services. For more information, video and visits contact us today.