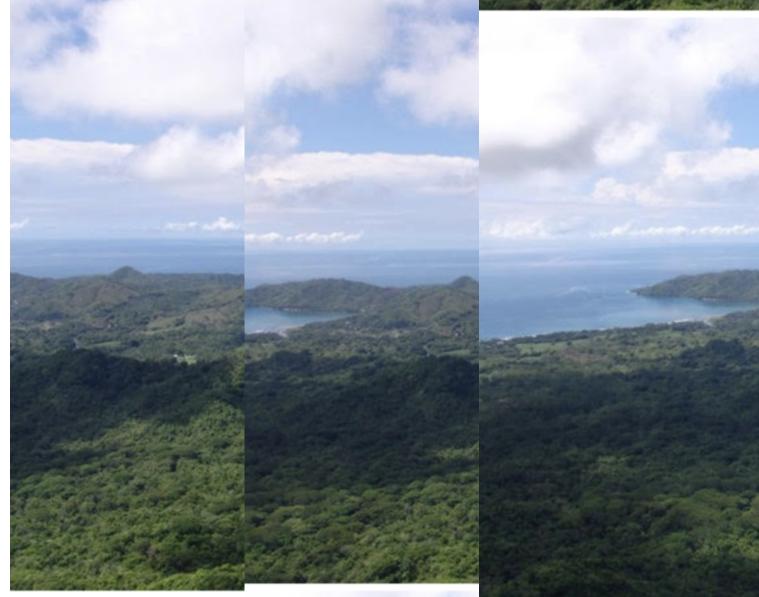

### **Property Description**

Surrounded by over 290 acres of jungle creating a unique sensation of privacy this farm has direct access to the main roads accessing Tambor airport within 15 minutes and is less than a mile from the beach town of Tambor. This beautiful farm is at the most ideal location. Because of the topography, road noise is muted from the stunning ocean views. All around the farm is framed by the towering, green jungle and its assortment of wildlife – Toucans, Macaws, Monkeys, Morpho butterflies, and many others. Countless species of trees and shrubs you can find in the jungle on the properties. You can grow a wider assortment vegetables, flowers, plants and fruit trees than at sea level, as this is where the mountain and coastal species meet and interact. It is at this meeting place where you can feel the gentle mountain breeze and also, when the waves are high, hear the rumbling surf below. There are gorgeous mountain views all around too, this property will make you feel so in tune with nature you won't want to step away.