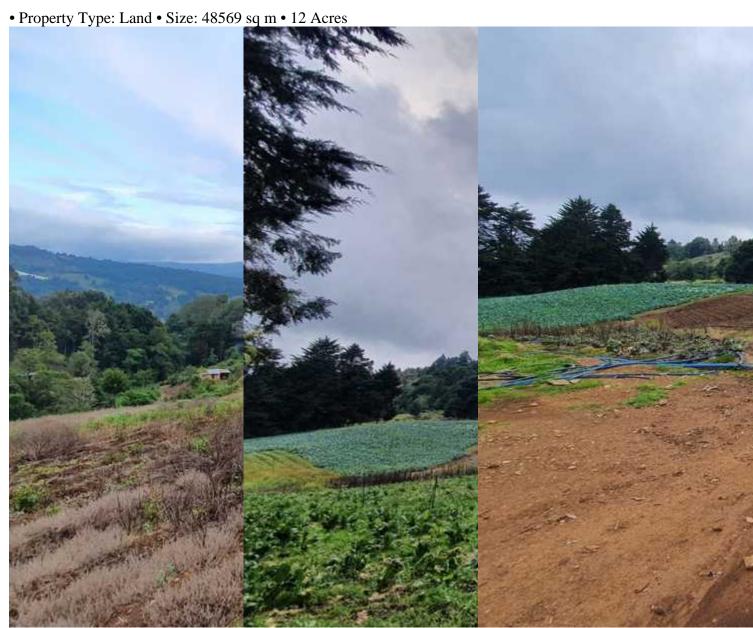

## **Property Description**

It has an easement running through it. It is located in the Cima de Copey, Dota, a place with abundant biodiversity and beautiful landscapes, it also has a street frontage of approximately 200 m. The topographyof the land is mostly flat to partially sloping, with slight slopes. The farm has a concession for the use ofwater from an adjoining stream, mainly for agricultural use, since to date this has been the economic activitythat has been carried out on the property. In that locality, a drinking water supply project is being developed, so the property will soon have availability of said service for human consumption. Likewise, the electric light service is about to be installed, which is totally viable in the property because it is next to the public road, the latter being fully accessible.