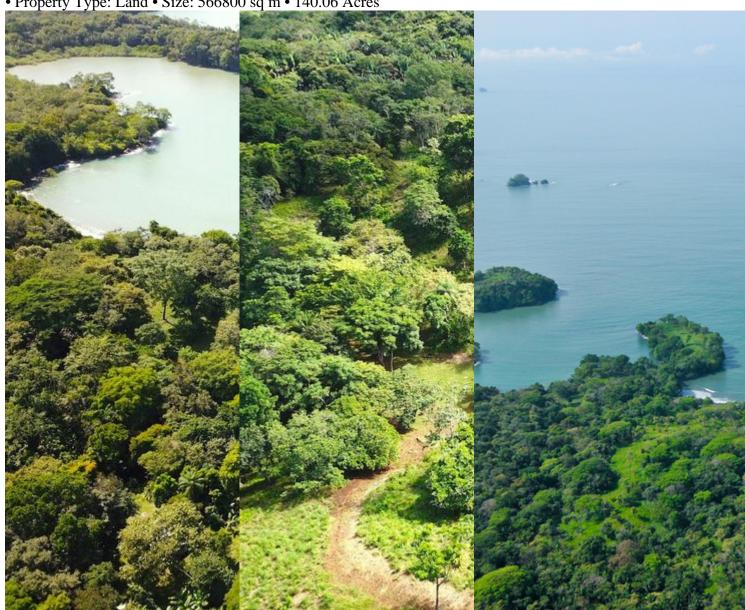

### **Property Description**

Projecto Isla Brava is approximately 140 acres of startling beauty that boasts approximately 1.6 km of

coastline. Located off the pacific coast of Panama, 35 miles from the southern border of Costa Rica, Isla Brava is part of an archipelago islands in the Gulf of Chiriqui National Marine Preserve. Isla Brava has an approved masterplan of 50 residential parcels, some with private dock access, and a unique peninsula that will become an exclusive eco-resort with it's own boutique marina project. Beaches, coves, bays and cliffs, along with interior forests all create an interesting mix and spectacular views. Offshore, fish, humpback whales, dolphins and sea turtles are abundant. Access Remote and private, yet easily accessible from the mainland. Departing from David's Pedregal marina, you take a beautiful 45-minute excursion on the projects 25-foot boat, through tropical river waterways and into the ocean for 15 minute ride to Boca Brava.