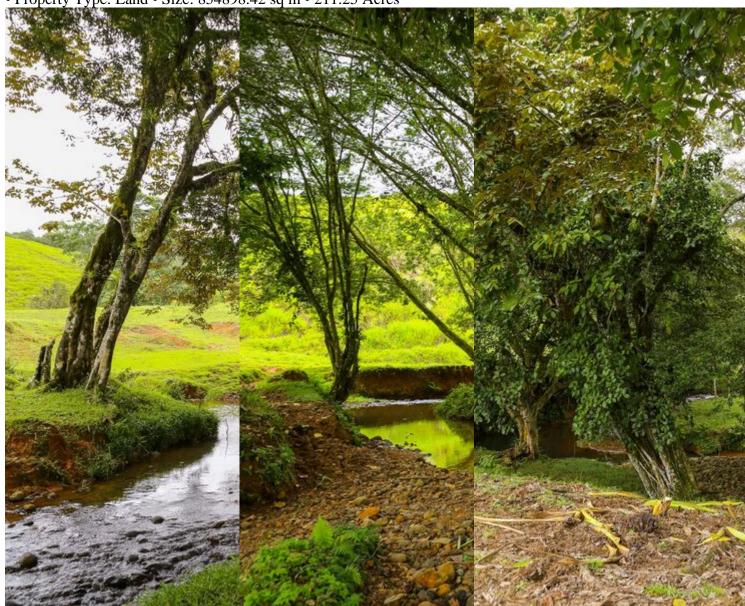

## **Property Description**

This is a generational family cattle farm of 85 Hectares (211 Acres) with beautiful mountain views offering something different everyday! The property has a year-round beautiful creek that crosses the middle of the property. Not a lot of properties have this feature inside the property that makes it unique and will give you

the complete privacy to enjoy it. Being here you will have a feeling of tranquil relaxation as a place to meditate and escape your daily worries. With the 80% of usable land this property offers endless possibilities for a developer's dream, perfect for multiple luxury homes, eco retreat center, family compound, reforestation program, or multiple families that want a new self sustainable lifestyle and more! The family used the do camping here and enjoy time with kids, as it is a perfect and secure place to play. Also a lot of wildlife visit the property regularly. The property is located in San Juan de Dios with well maintained dirt and gravel road access and you can easily get there from Lagunas (Baru) or from Platanillo.