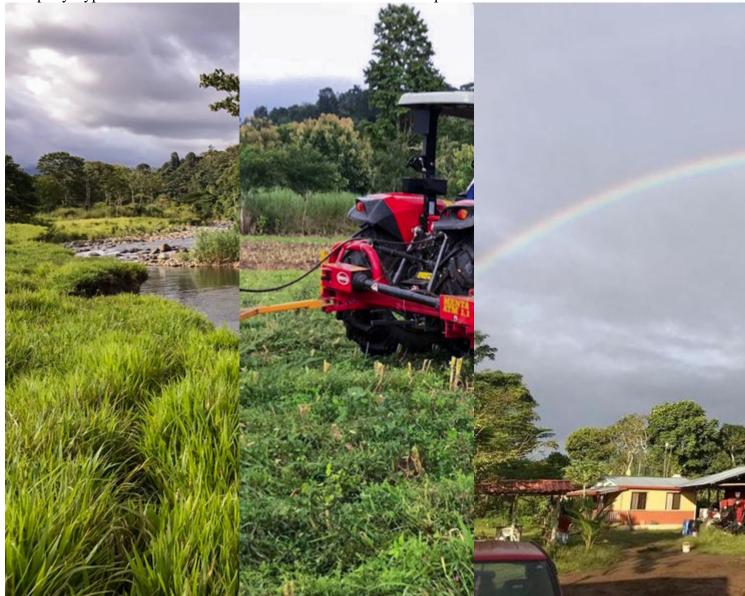

### **Property Description**

Beautiful farm designed and developed for the production of livestock for fattening. With a flat topography and a regular shape, it has been built in a functional way, taking advantage of all areas. Access is by paved road as you enter through a part of a public gravel road and then continue through a gravel right-of-way as well. All access is in very good condition, there is no problem with car entry. The farm has an access control

by means of an iron gate that takes us directly to the cattle weighing and maintenance pen, in addition to being the pen where the animals are loaded with the appropriate weight to be delivered to the clients. In this first zone there is a house for the farm laborer, a winery, an artisanal well and an area of ?? fruit trees, bananas, papayas, chayotes, yucas and much more. Next to the corral there is a cement and metal structure with a zinc roof that is used to store grass, concentrated feed, honey and other components of the animal diet.