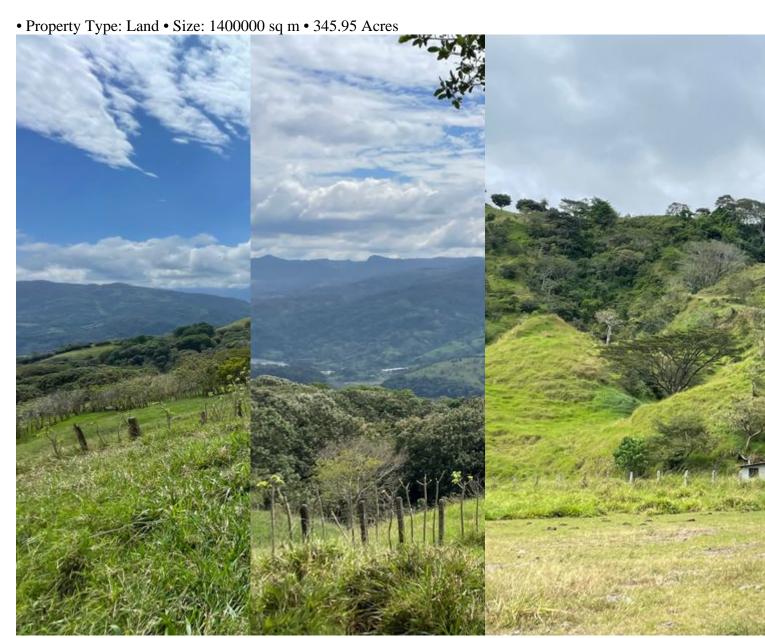

## **Property Description**

¡Desirable 140 hectares Atenas property! Exclusive 140 hectares of land with extensive road frontage that can be used for an infinite number of commercial development opportunities, including, but not limited to,

hotel/resort, luxury gated-community or rental businesses, and shopping mall with plenty of restaurants, cafés, theaters, banks, fitness centers, and professional services. Located 8 min from the well-known 'best climate' expat community Atenas, this property is in an idyllic location with easy access to one of Costa Rica's most important highways, the Highway 27, which connects the Greater Metropolitan Area to Caldera Port and the Pacific coast of the country. The land has access to public services, including water and electricity. Additionally, the area has fiber optic internet coverage. The property has an extensive internal gravel road connection. The land has been legally subdivided into two properties: the first property measures 130 hectares, and the second property measures 10 hectares.