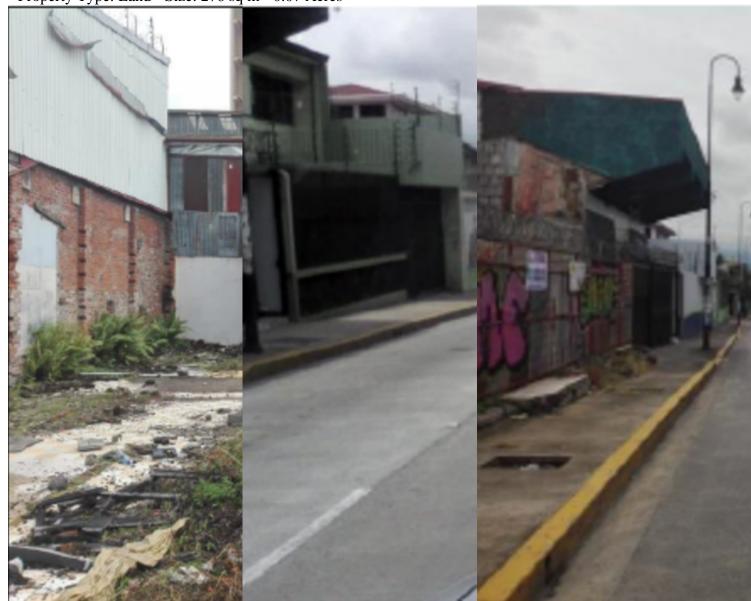

## **Property Description**

LAND IN SAN JOSE CENTER 300 METERS FROM THE CENTRAL PARKThe property is located within the capital quadrant, just 300 m south of the Central Park, in a densely populated central sector, where you can see commercial buildings (some recently built and others that occupy old buildings, which have been applied improvements and remodeling) alternating with some houses, mostly old. The area is affected by high vehicular and pedestrian traffic, very beneficial for the commercial activity that predominates there. Nearby you can see businesses of a diverse nature, such as restaurants and bars, shops, motorcycle and bicycle sales, hotels and parking lots, among others. You have at your immediate reach the main community services, both basic and specialized. In the same way, the property is completely flat and is

on a paved street, with a cordon, pipe and concrete sidewalk and has telephone network services, public lighting, bus service, garbage collection, electricity and plumbing.