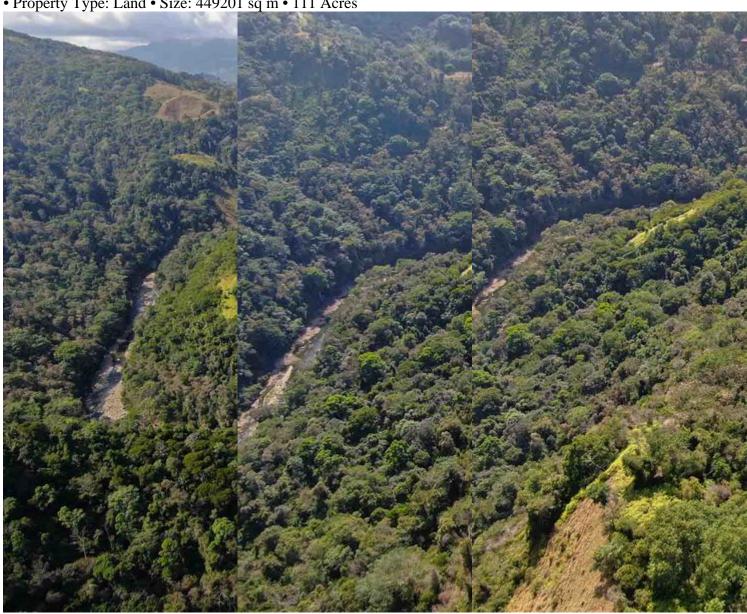

### **Property Description**

Priced to Sell!! This is a unique opportunity to secure a wild 45 hectare track of land on the Guabo River. Located at the end of Fila Cacao looking out over the Guabo river, this property is made up of mature rainforest, some primary forest and overgrown cattle pasture. The land borders the Guabo river for over 1

km with many different swimming holes to enjoy. The Guabo river is a popular rafting and kayak destination. Wildlife is thriving along the river and these 111 acres are like a private nature reserve. Most of the terrain is very steep with the exception of a long flat ridge line located at the bottom of the property well above the river. In the upper portion of the land there is an area that can be developed with an ocean view looking down the Guabo river to the Baru River mouth in Dominical. If you are looking to live close to nature, this property helps connect the remaining forested tracts of land along the Rio Guabo.