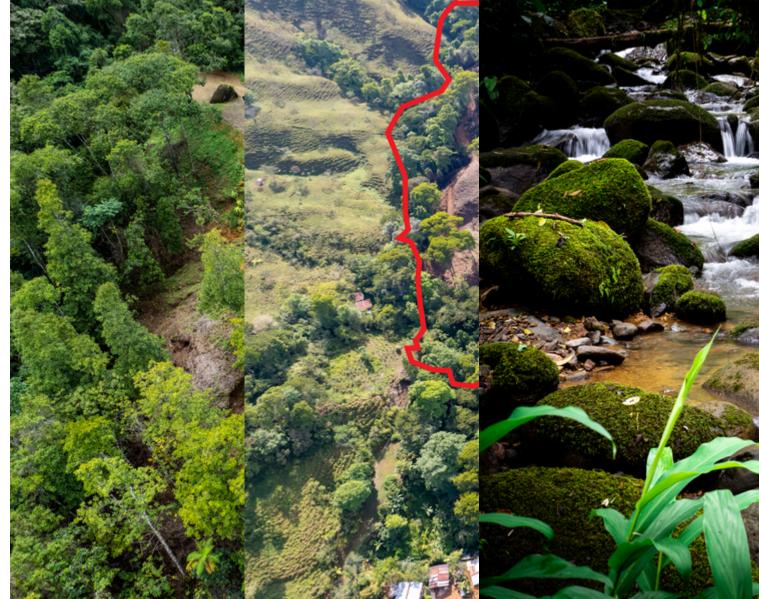

#### **Property Description**

Located in the UNESCO Biosphere Reserve and the Paseo de la Dante Biological corridor you will be surrounded by primary and secondary rainforest, These reserves account for at least 20% of the total fauna, 54% of the mammals, 59% of the birds and over 330 species of butterflies maintaining a "high value in terms of exosystem's, biodiversity, water resources, and connectivity." The corridor is a conservation area specifically designed to provide connectivity between the Osa Penninsula, including the jewel of Costa Rica, Corcovado National Park in the south the marine and terrestrial national parks and forest reserves to the north. "In fact, Corcovado National Park's greatest hope for maintaining connectivity rests squarely in the Path of the Tapir. This farm is found within one of the most intact landscapes in the corridor and makes up a crucial piece of continuous natural habitat.