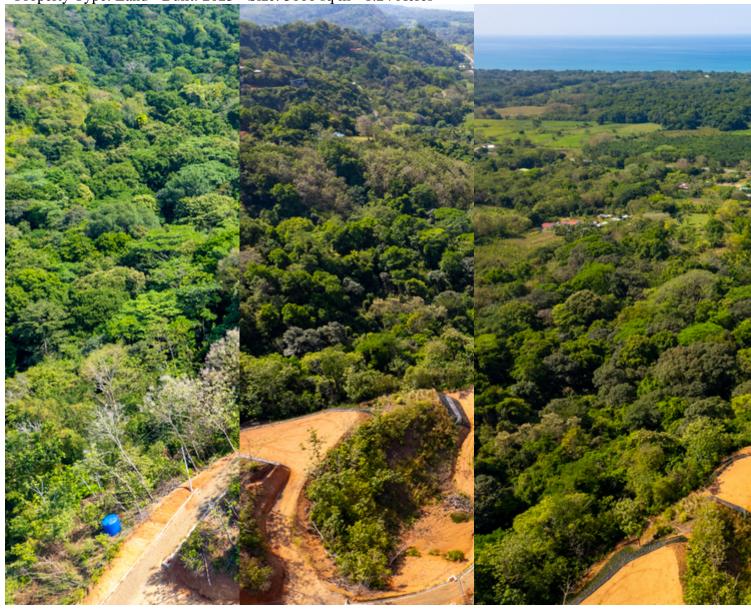

## **Property Description**

Costa Rica is a country that is renowned for its stunning natural beauty, with lush rainforests, pristine beaches, and diverse wildlife. For those seeking a peaceful retreat amidst the natural wonders of Costa Rica,

Tulpa Ridge is the perfect development to call home.Lot A6 is Nestled in the hills of the Matapalo in the South Pacific of Costa Rica, Tulpa Ridge offers 10 luxurious lots, with a starting price of \$200,000. The development is designed to provide residents with an eco-friendly way of living while offering an unparalleled level of comfort and luxury. This gated community has a single road that makes access a breeze.One of the standout features of Tulpa Ridge is its proximity to Playa Linda, a stunning beach known for its crystal-clear waters and pristine sands. For those who enjoy, surfing, or simply soaking up the sun, this is the perfect place to relax and unwind.In addition to the beach, Tulpa Ridge is surrounded by some of the most breathtaking natural attractions in Costa Rica.