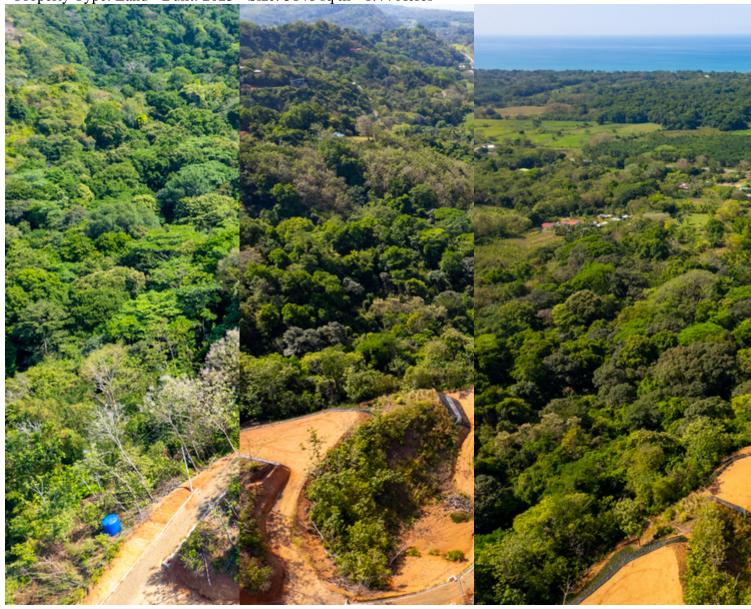

## **Property Description**

Costa Rica is a country that is renowned for its stunning natural beauty, with lush rainforests, pristine beaches, and diverse wildlife. For those seeking a peaceful retreat amidst the natural wonders of Costa Rica,

Tulpa Ridge is the perfect development to call home.Lot A6 is Nestled in the hills of the Matapalo in the South Pacific of Costa Rica, Tulpa Ridge offers 10 luxurious lots, with a starting price of \$200,000. The development is designed to provide residents with an eco-friendly way of living while offering an unparalleled level of comfort and luxury. This gated community has a single road that makes access a breeze.One of the standout features of Tulpa Ridge is its proximity to Playa Linda, a stunning beach known for its crystal-clear waters and pristine sands. For those who enjoy, surfing, or simply soaking up the sun, this is the perfect place to relax and unwind.In addition to the beach, Tulpa Ridge is surrounded by some of the most breathtaking natural attractions in Costa Rica.