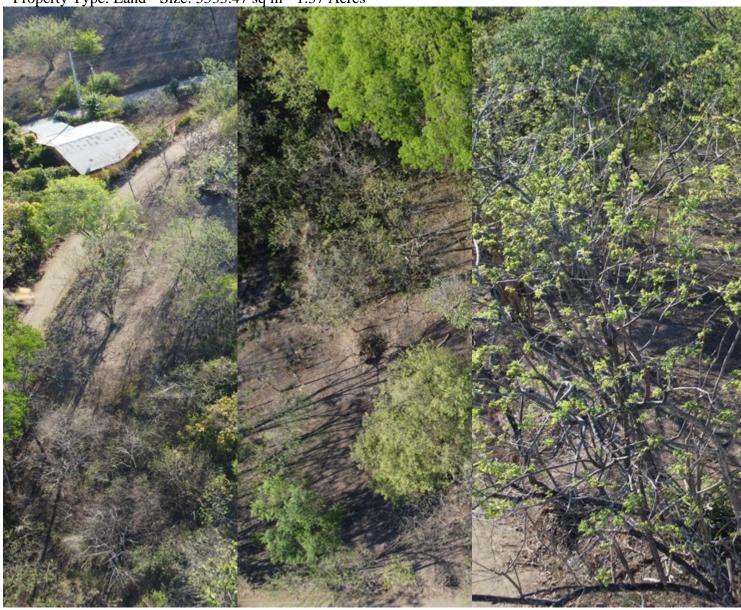

## **Property Description**

Welcome to the listing of this "ready to build" agricultural lot located in Tempate, Guanacaste. Agricultural lots here are typically around 5000m2 and enable the owner to build to around 15% of the lot size. This results in an owner here being able to build their dream home with one or 2 additional buildings, a pool, a garage etc etc. Tempate is located roughly 20 minutes from either the Pacific coast beaches this country is famous for or the town of Huacas, where you will find all the amenities you typically need for day to day

life. There are a number of international schools also within that 20 minute commute. Do not hesitate, contact us today for more information!