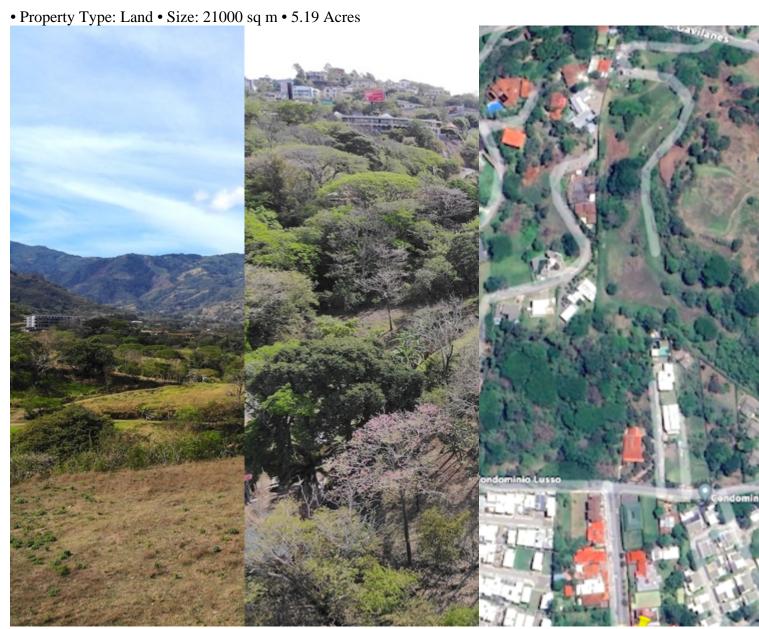

## **Property Description**

Unique Opportunity for Developers! We are offering for sale a special lot of over 21,000 square meters with direct access to the highway, perfect for the construction of a dream residential or commercial project. This

parcel boasts exceptional features that will make your development stand out. Situated in a privileged environment, surrounded by lush nature, this lot allows future owners to build in harmony with the surroundings. Its ample dimensions allow for the creation of open spaces and natural trails, providing residents with a unique experience and a healthy lifestyle in close proximity to nature. Moreover, the strategic location of this lot is unparalleled. Within a short distance, you'll find renowned shopping centers, hospitals, and schools, ensuring convenience and comfort for future residents. Having all these essential services just minutes away adds tremendous value to the project and appeals to a diverse audience.