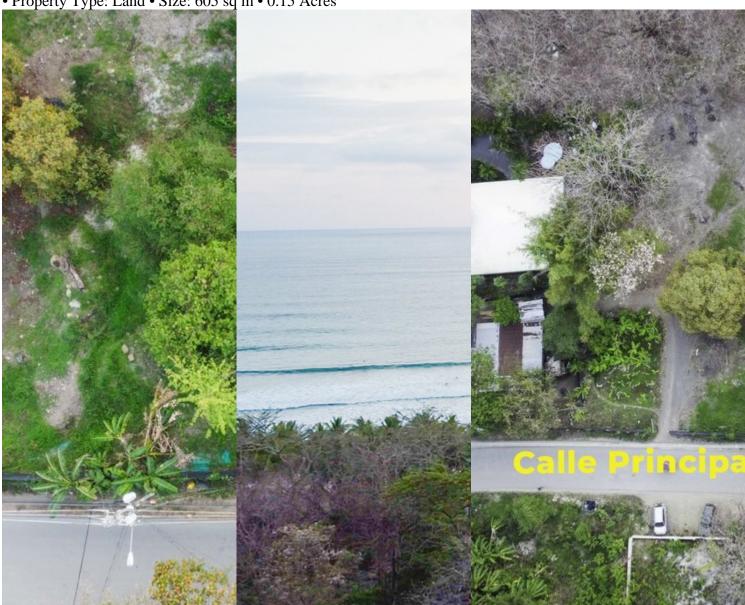

# Santa Teresa, Puntarenas

• Property Type: Land • Size: 605 sq m • 0.15 Acres

- Status: Active/Published
- Cable Satellite Tv
- Close To Transport
- Highway Frontage
- Investment Opportunities
- Air Conditioning
- Close To Schools
- Commercial
- Income Producing
- Surfers Pick

### **Property Description**

Introducing an exceptional commercial lot situated in the heart of Santa Teresa. This lot spans an area of 605 square meters and is perfectly located on the main street of Santa Teresa, offering a dust-free environment in front of the asphalted road and steps from the ocean. With all the necessary utilities in place, a zoning that allows for both commercial and residential use, and a permit for up to 75% building footprint, this lot is an ideal turn-key opportunity for a wide range of potential developments. On a second or third floor there is the possibility of having ocean view as the lot is located on the ocean side of the main road. The beautiful area surrounding the lot only adds to its appeal. Santa Teresa is known for its vibrant community and active lifestyle, with plenty of amenities and attractions to enjoy. As a rapidly growing town with limited commercial locations due to its one main road, the potential for future growth and development in the area is enormous.