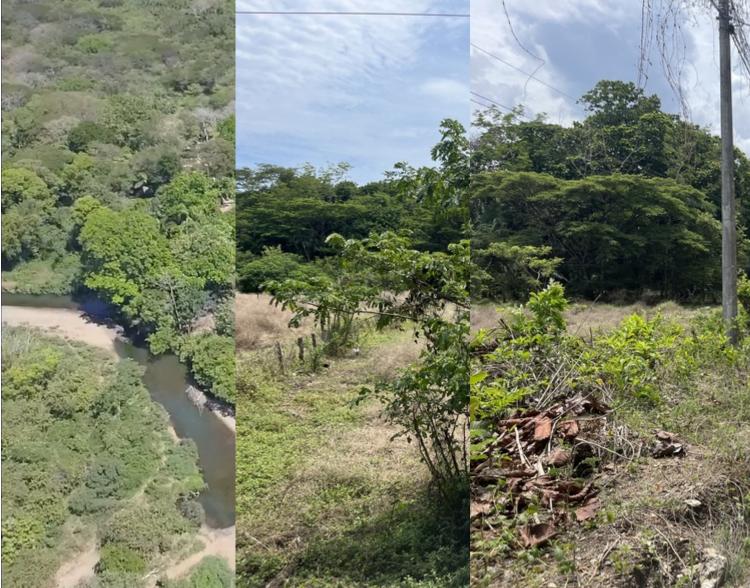

- Close To Schools
- Development Farm
- Internet
- River Views

**Property Description** 

This expansive nearly 8-acre (3+ hectares) lot presents a prime opportunity within the thriving real estate market. Following the path of the Buena Vista River, just two kilometers from the heart of Samara, its

strategic location offers immense potential for various development projects.Benefitting from its close proximity to the main street, the property enjoys easy access to essential public services such as water, electricity, and internet connectivity, ensuring convenience for prospective developments.Completely flat and encompassing a significant expanse of land, this property provides numerous possibilities for real estate endeavors. Whether considering housing projects, rental units, or a grand single-family residence, the ample space allows for creative and versatile planning while preserving the natural beauty of the surrounding landscape.Strategically positioned between the alluring destinations of Samara Beach and Buena Vista Beach, and approximately 4 kilometers from the renowned Barrigona National Park, this lot offers unparalleled access to the region's most sought-after attractions.