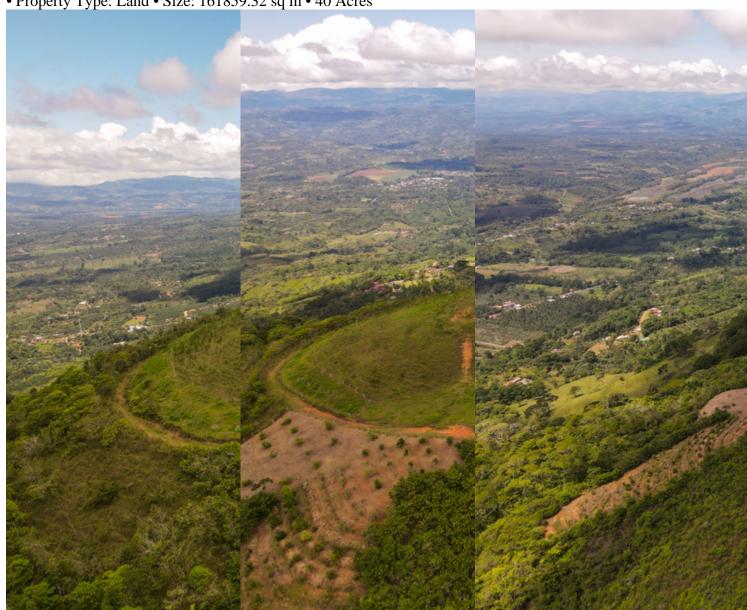

## **Property Description**

Welcome to Santo Domingo de San Pedro, a mountain community nestled in the heart of Costa Rica's verdant Talamanca mountain range. This enchanting property is a true gem, offering an unparalleled blend of natural beauty and potential for tourism. With its breathtaking views, winding rivers, diverse flora and fauna, and proximity to Chirripo, the highest mountain in Costa Rica, this area is a haven for outdoor

enthusiasts and nature lovers. At the heart of this 40-acre property lies the main home site, which boasts panoramic 360-degree views of the lush valley below and the majestic Talamanca mountain range. Imagine waking up to the sight of misty mountains in the distance and enjoying mesmerizing sunsets from your own private sanctuary. The possibilities for relaxation and inspiration are endless. In addition to the main home site, there are numerous other potential building sites on the property, making it ideal for those seeking income-generating opportunities.