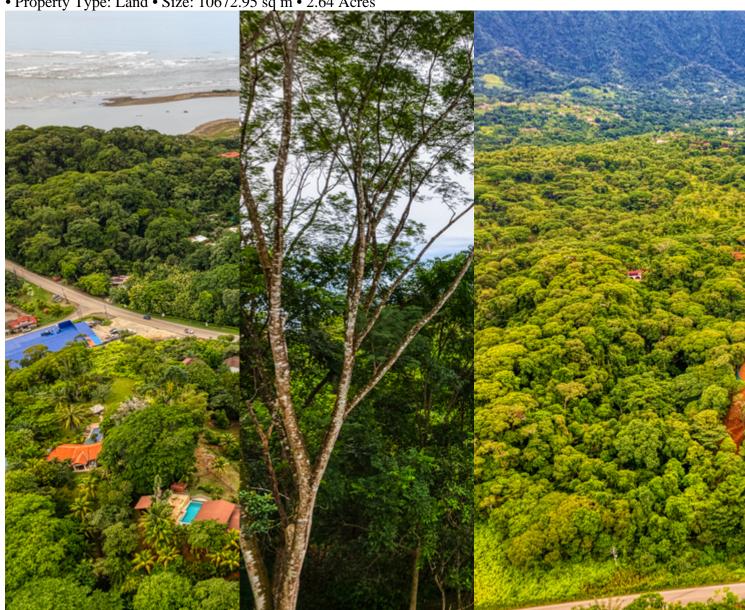

### **Property Description**

AMAZING OPPORTUNITY to own this large (2.67 acre) commercial/residential lot located on the Costanera just before the entrance of the popular town of Ojochal. OWNER OPEN TO SELLER

FINANCINGThis lot benefits from its strategic location, as it receives a significant amount of traffic, including tourists, expats, commercial vehicles, and local residents. The high traffic volume passing by this prime spot presents a business opportunity that can lead to profit. There is also an entrance off Calle Soluna should you wish to make this a combination of residential & business. Owners have building plans available for their idea. This highly usable commercial / residential lot spans 2.67 acres, offering ample space for development. Given the ever-growing and expanding nature of Ojochal, this parcel of land holds great potential for various types of businesses or projects that could benefit from its highway frontage and the influx of tourists and locals.