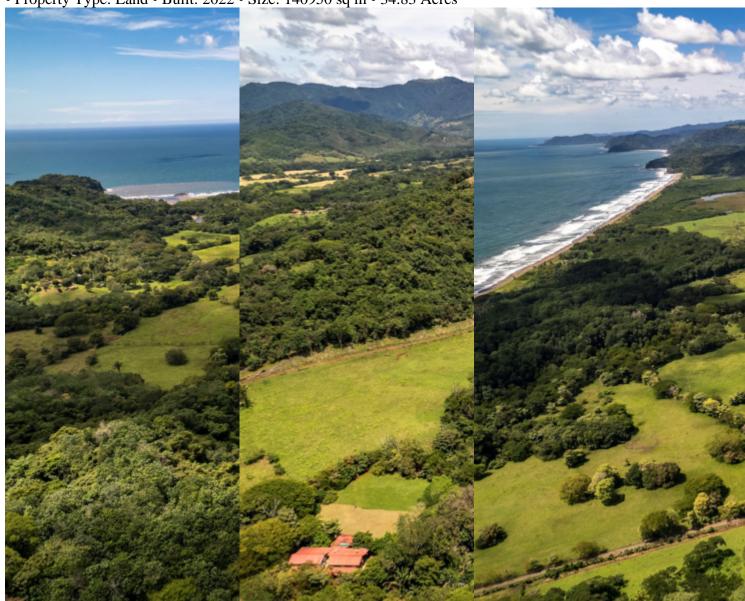

### **Property Description**

This project, featuring 25 lots, is conveniently located between the beautiful beaches of Coyote and Bejuco. Easily accessible year round from the main road, most of the lots have a large, flat surface and are at least 5000m2, allowing for a wide variety of residential projects. Situated approximately halfway between the

popular tourist towns of Samara and Santa Teresa, this location is ideal for those who dream of a less popular getaway. Due to the tourist boom and the international fame that Costa Rica, and especially the northern Pacific region of the country have generated during the last decade, the value of said land increases every year, making this a solid and consistent investment in a safe place of unparalleled beauty which is yet to be discovered. Prices start at just \$95,000. Contact us today for more information.