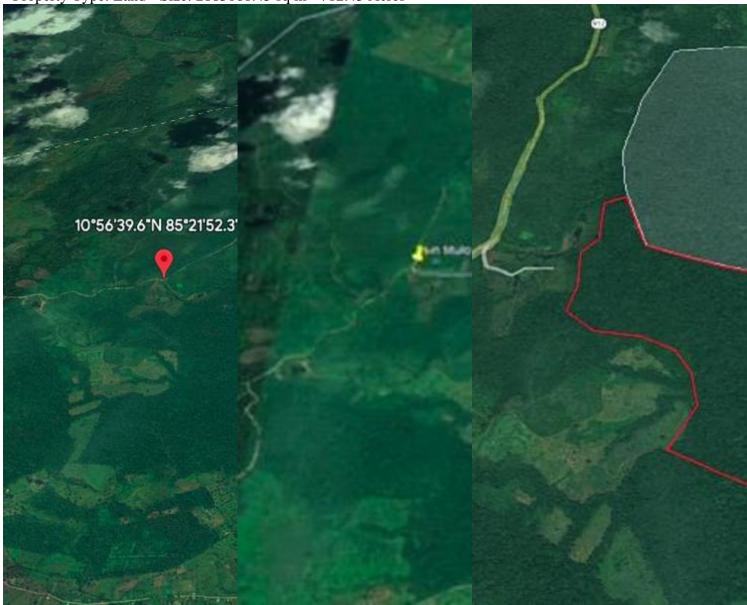

## **Property Description**

Unrivalled 700+ Acres: Primary Rainforest + Eco-Friendly Investment Opportunities + Private Paradise! Welcome to Finca La Palestina, a beautiful paradise in the centre of Dos Rios de Upala. This magnificent property encompasses an astounding 712.42 acres and features an enthralling blend of pristine primary forest and beautiful natural vistas. Prepare to be awestruck by the untainted splendour of Costa Rica's wilderness. What You'll Enjoy: Primary Rainforest Surrounds: Choose privacy, irreplaceable wildlife, and pristine environment - your own personal refuge. Convenience: Finca La Palestina is only 2 hours from Liberia International Airport and is close to local amenities. Eco-friendly Investment: This property lends itself to tourist operations as well as sustainable timber harvesting. Finca La Palestina, located just two hours from Liberia, the region's busiest city and provincial seat, provides a tranquil respite from the fast-paced urban lifestyle.