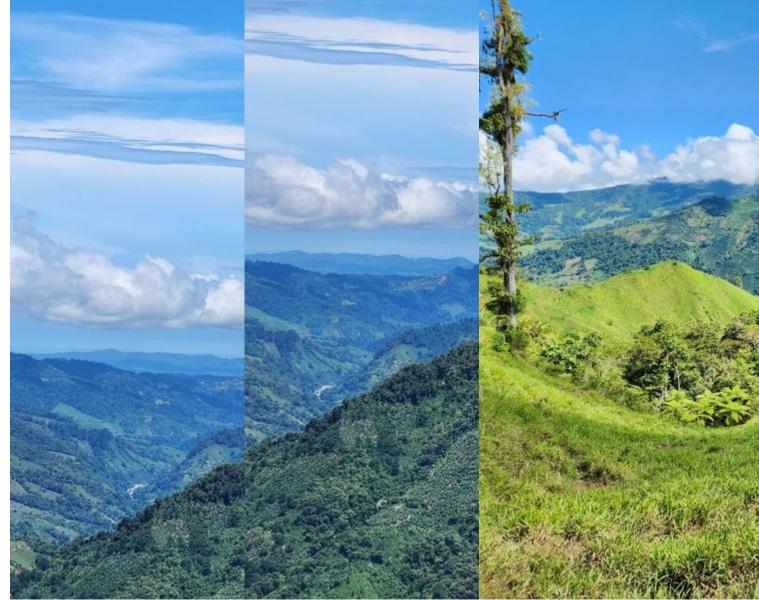

### **Property Description**

Farm with high potential for real estate development. Views of the sea, rivers, mountains and city.Located in

San Calletano De Rio Nuevo to the north of the city of Pérez Zeledón, just 21 km, 35 minutes, is this beautiful farm, currently dedicated to raising cattle.153 acres in a sparsely populated area with plains and small hills in all directions, the property is surrounded by an old public road that used to be the road to the Savegre area, currently used only by area farmers. The property is suitable for multiple segregations. It is located at 1,280 meters above sea level and temperatures during the day range from 75° F to 62° F at night. Temperatures can rise or fall many times during the day due to its location. The views are incredible in all directions, City, Mountain and Ocean, can be seen from almost every position on the farm. The farm has three streams that are born within the property giving the possibility of being self-sustaining in water resources.