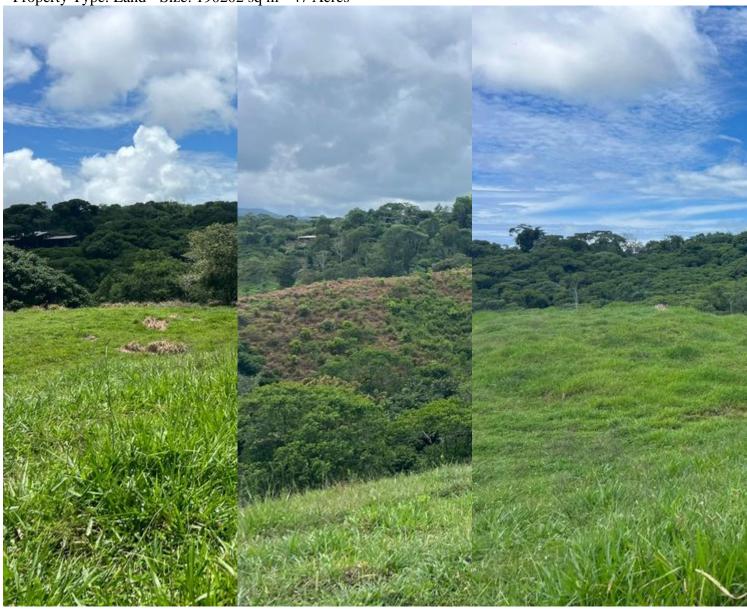

## **Property Description**

This beautiful property has what many developers are seeking. It consists of beautiful rolling hills with

mountain views and many natural building sites at an altitude of nearly 1000 feet above sea level which means cooler temperatures and only 4 minute drive to Platanillo or 15 minutes to the coastal highway at Dominical, yet it feels like you are far away. It has an internal road for easy access and there is enough gravel onsite in a natural quarry that can be mined in order to maintain current road and create others. There are 2 creeks running through the property with small waterfalls and swim holes and also a natural spring. Electricity is at the base of the property. Fibre optics are easily available. Please feel free to contact me for a showing or more information.