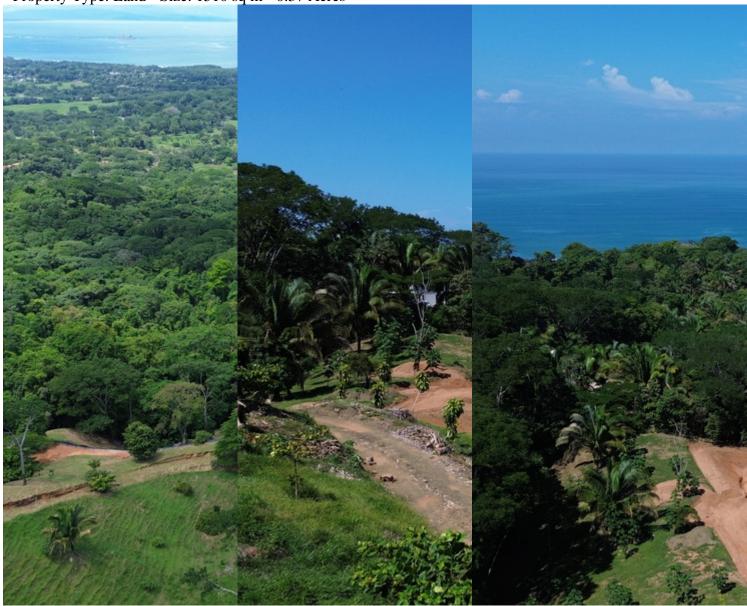

### **Property Description**

Drawing inspiration from the rich tapestry of the surrounding natural world, each unique property is thoughtfully crafted to cater to the distinctive preferences of discerning investors and residents. Nestled within an expansive 18-acre expanse, the estate unveils breathtaking panoramic vistas of the Pacific Ocean, including the iconic "Whale's Tail," all heightened by mesmerizing sunsets, an array of wildlife, and proximity to a protected forest conservation area. Nestled harmoniously between the charming Costa Rican

towns of Uvita and Dominical in the South Pacific region, the locale is renowned for its picturesque beaches, lush tropical rainforests, cascading waterfalls, and a myriad of world-class outdoor activities, encompassing surfing, hiking, scuba diving, kayaking, and the enchanting spectacle of whale watching.