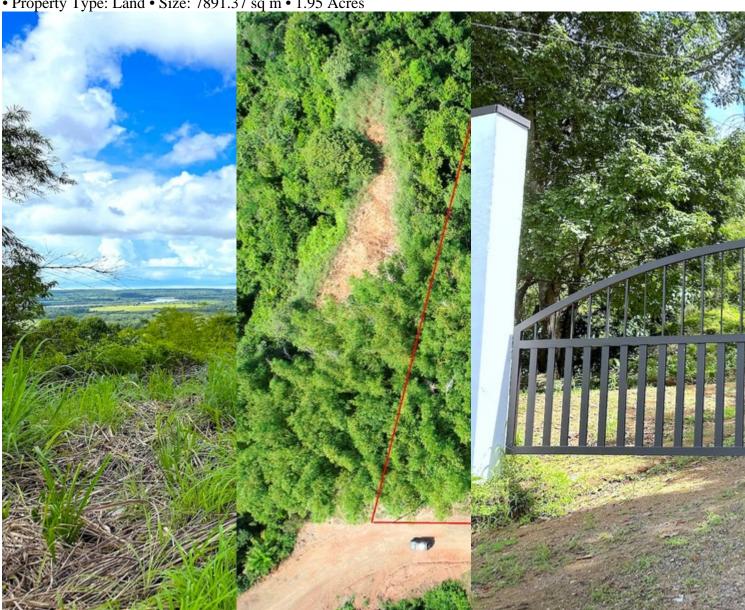

## 2 Acres Property with 360 Panoramic **Views**

\$219,000

ID: 19871

# **Ojochal, Puntarenas**

• Property Type: Land • Size: 7891.37 sq m • 1.95 Acres

- Status: Active/Published
- Close To Shops
- Mountain View

- Close To Golf
- Close To Transport
- Ocean View

- Close To Schools
- Gated Community
- River Views

### **Property Description**

The must-have Costa Rican real estate market is shifting to the south of the country and doing so at a very quick pace (don't get left behind!). This Southern Pacific area is particularly attractive to clients who are looking for peace, serenity, and communing with nature, as well as safety, spectacular views and even the chance to own your own piece of the evergreen lush jungle – after all, you don't need anything else to be

fully happy! This property offers all of the above benefits, plus proximity to: beautiful unspoiled beaches, tourist attractions like deep sea fishing, horseback riding and ziplining, and the towns of Ojochal and Uvita, which hold all the amenities you will ever need here – supermarkets, shops, restaurants and cafes, dentists, vets, and many many more. The property is located on the road between Ojochal and Cortez, in a gated and well laid-out community. The lot presents the perfect spot for a beautiful nature immersed home.