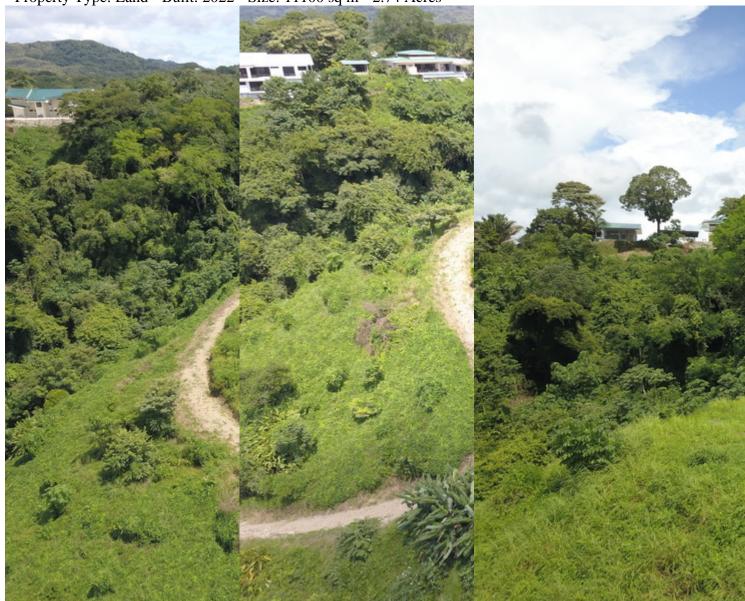

## **Property Description**

Lot Puma is located in the community of Finca Tarantela, which is less than 5 minutes driving distance from Samara. This lot features an impressive, 180 degree view of the adjacent mountains and forests giving a sense of relaxation and tranquility that is priceless. The lot has two construction platforms, the larger is

approximately 835m2, which provides more than enough space for the construction of a single residence or a couple of smaller sized homes. The access road is gravel and is well maintained even in the rainy season. It connects with the main road which connects to the highway directly and is reached within a minute without any complications. In the lower part of the lot, there is a small sculpted terrace that can be used for a small construction or car parking, etc. The lot has access to water, and internet and electricity services can be easily requested. This is an exclellent opportunity to invest and realize the dream of a living on the beautiful Pacific Coast of Costa Rica.