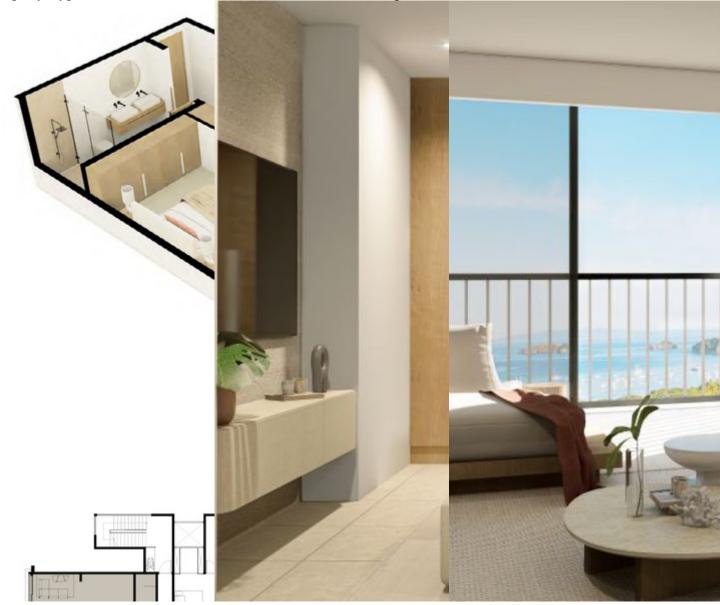

## **Property Description**

Embrace a lifestyle of unparalleled luxury with Naomi, a prestigious condominium offering pre-construction

prices and exclusive early bird incentives. This 1-bedroom condo features 599 sq ft of interior space and an additional 104 sq ft of outdoor bliss, perfectly situated in the heart of Playas del Coco, Guanacaste.Prime Location:A quick 30-minute drive from Liberia International AirportJust 5 minutes away from the renowned Playas del Coco and Ocotal beachesExplore nearby gems like Playa Hermosa and Playa Panama within a 10-minute radiusVenture into adventure with Playa Flamingo's Marina Project (45 minutes away) or experience world-famous surf at Playa Tamarindo (1 hour away)Pacifico Community: A Gated Haven with Exceptional Amenities:Naomi seamlessly integrates into the Pacifico community, a gated haven offering:24/7 securityKey fob-controlled access pointsHigh-speed internetConcierge servicesGolf cart rentalsMultiple poolsFitness roomChildren's play areaDog parkHiking trailsLookout and yoga deckOn-site grocery storeRetail villageMulti-sport complexMultiple restaurants within a short walk from the condoExclusive Access to Pacifico Beach Club:Owners of NaUmi condos enjoy exclusive access to the Pacifico Beach Club.

• 1 Bathrooms

• View : Mountain