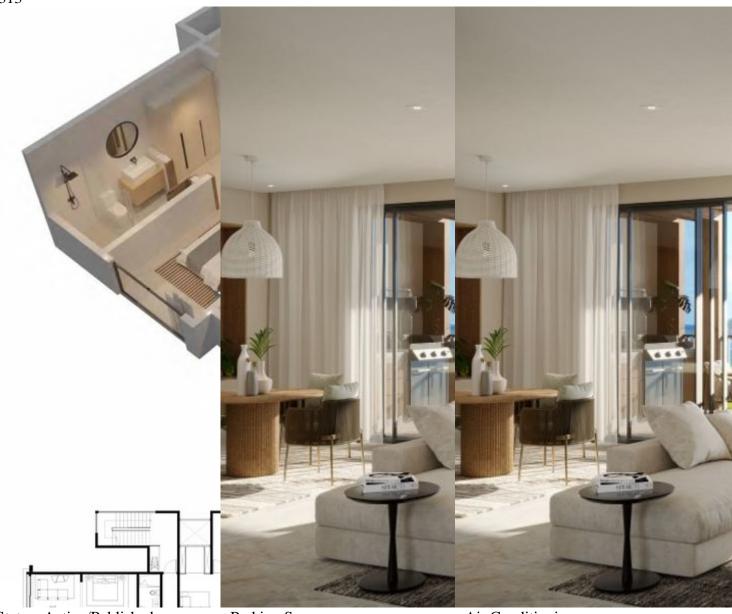

# Pacifico NaUmi Ocean View NEW Condominio Sunset South-West View

\$619,900

ID: 20155

## **Playas Del Coco, Guanacaste**

• Property Type: Condo • Bedrooms: 2 • Built: 2024 • Size: 122 sq m • 0.03 Acres • Floor Area (SQFT): 1,313

- Status: Active/Published
- Appliances
- Cable Satellite Tv
- Close To Shops
- Fully Landscaped
- Luxury Estate

## **Property Description**

Embrace a lifestyle of unparalleled luxury with NaUmi, a prestigious condominium offering preconstruction prices and exclusive early bird incentives. This 2-bedroom condo plus flex features interior of 1,170 SQ. FT and exterior of - 153 SQ. FT, with a total living space of 1,323 SQ. FT, perfectly situated in the heart of Playas del Coco, Guanacaste.Prime Location:A quick 30-minute drive from Liberia International AirportJust 5 minutes away from the renowned Playas del Coco and Ocotal beachesExplore nearby gems like Playa Hermosa and Playa Panama within a 10-minute radiusVenture into adventure with Playa Flamingo's Marina Project (45 minutes away) or experience world-famous surf at Playa Tamarindo (1 hour away)Pacifico Community: A Gated Haven with Exceptional Amenities:Naomi seamlessly integrates into the Pacifico community, a gated haven offering:24/7 securityKey fob-controlled access pointsHigh-speed internetConcierge servicesGolf cart rentalsMultiple poolsFitness roomChildren's play areaDog parkHiking trailsLookout and yoga deckOn-site grocery storeRetail villageMulti-sport complexMultiple restaurants within a short walk from the condoExclusive Access to Pacifico Beach Club:Owners of NaUmi condos enjoy exclusive access to the Pacifico Beach Club.