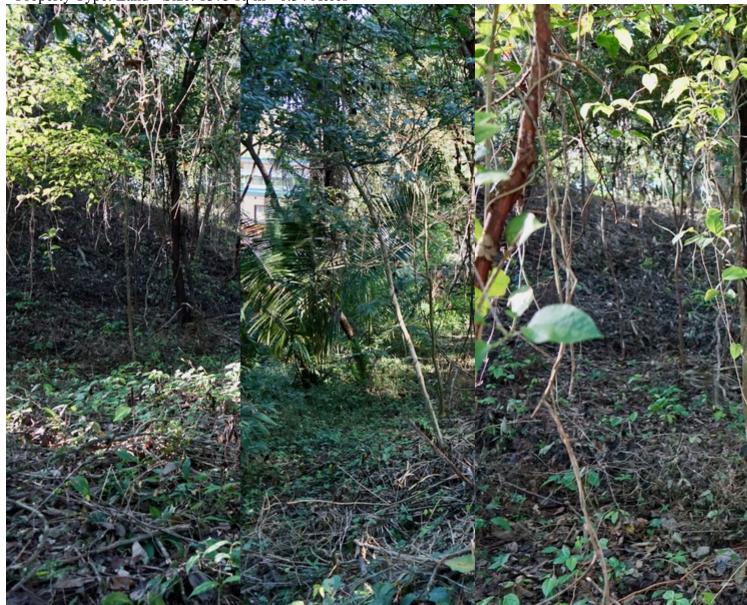

## **Property Description**

Discover the allure of this expansive building property nestled within the exclusive Selvamar Community, situated at the end of a tranquil street and bordered by a local green zone. Positioned strategically, the property features a gentle incline to the left, adorned with majestic Guanacaste trees along the perimeter, creating a lush jungle canopy that provides refreshing shade during the warmer months. This remarkable piece of land boasts a natural flow of water, guided by the subtle grade, leading to a charming drainage area that meanders between this property and its neighbor. The flow culminates in the verdant green zone located at the rear of this fantastic property, adding a touch of nature's serenity to the surroundings. Notably, Selvamar stands out as a community that goes beyond the ordinary, offering its residents exclusive access to a generously sized community pavilion and a private pool.