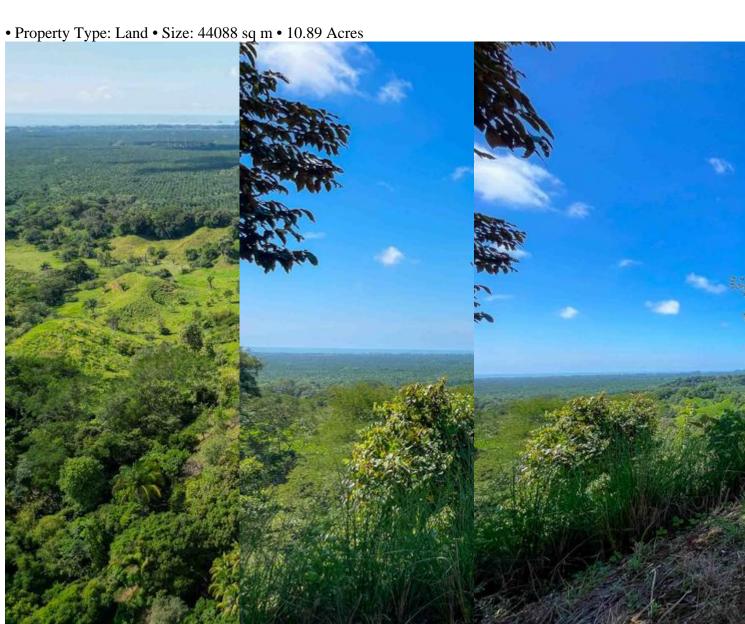

## **Property Description**

Nestled within the lush landscapes of Londres, Costa Rica, this 44,000 square meter (Almost 11 acres)

property offers a truly extraordinary real estate opportunity. Located in close proximity to the bustling tourism hub of Manuel Antonio, this expansive parcel of land presents four ready-to-build areas, each with its own unique charm and potential. One of the property's distinctive features is the presence of three buildable areas that offer breathtaking, unobstructed views of the glistening Pacific Ocean and the majestic Fila Chonta mountain range. These sweeping vistas provide the ideal backdrop for your dream home, a sprawling family compound or an exceptional investment in the hospitality industry, such as a boutique hotel or vacation villas. Imagine waking up to the symphony of tropical birds and enjoying stunning sunsets from your veranda. The fourth buildable lot on this property includes a caretaker's house.