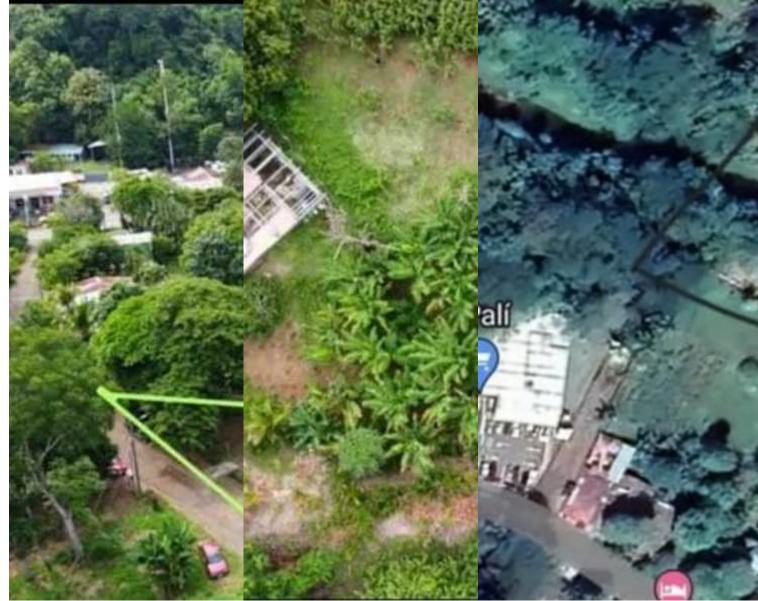

### **Property Description**

A large sized lot in the middel of town but neatly sequestered away by the Guardial River, An abundance of fruit trees of several types, bananas, papayas, and much more. The pad is in for a small house but

construction has stopped. This is a perfect homesite, next to the river and quiet but close to town services, all at a low price.

• For Sale

• Land