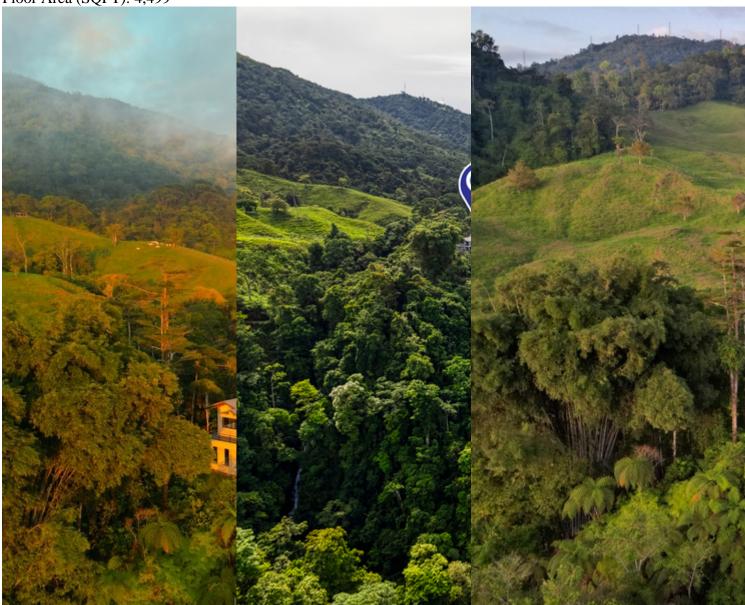

# **Puntarenas**

• Property Type: Single Family Homes • Bedrooms: 3 • Built: 2000 • Size: 272037 sq m • 67.22 Acres •

Floor Area (SQFT): 4,499

- Status: Active/Published
- Appliances
- Fully Landscaped
- Investment Opportunities
- Mountain View
- Sub Dividable

## **Property Description**

Exclusive Offer: Secluded 67-Acre Costa Rican Paradise with Luxurious ResidenceI'm excited to share an unparalleled opportunity for you to own a hidden gem in the Alfombra, Tinamastre, area of upcountry Costa Rica—a sprawling 67-acre estate within the UNESCO Savegre Biosphere Reserve and the Paseo de la Dante biological corridor. Offered for the first time in decades.Property Highlights: Adjacent to and part of a family-owned property within an environmentally protected biological corridor. A true legacy property of approximately 600 acres Offering: A single, expansive parcel encompassing 67 acresAn exquisite 4,000+ square foot HomeThoughtfully designed with three bedrooms, two baths, an office, fireplace, beautifully restored hardwood floors and ceilings with plenty of storage areas inside and out and outdoor covered living space to enjoy the most magnificent sunsets and endless waterfall views.