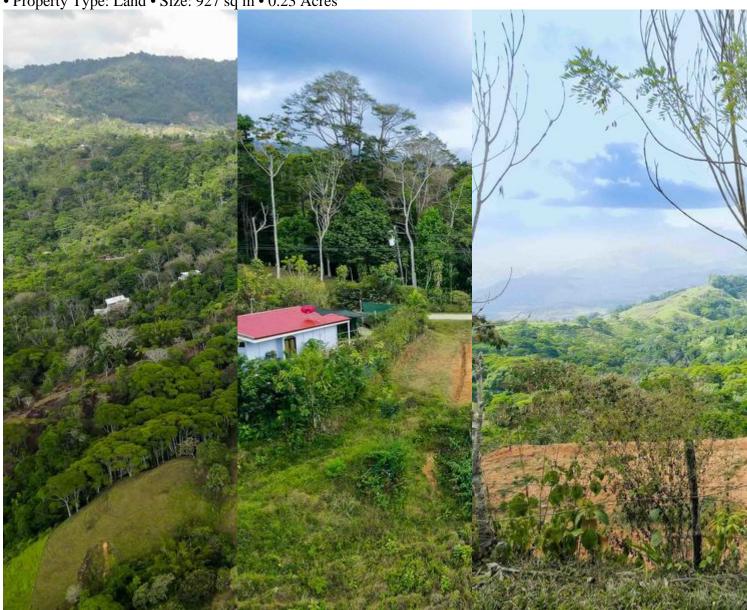

## **Property Description**

Tinamaste Mountain Ocean View is a lot sitting on the edge of a mountain range that centuries ago was an ancient caldera. With this mystic background, the property gains an immersive appeal that's amplified by its stunning views. Overlooking the valley across an expansive forest and the San Juan de Dios mountains on the way to the ocean, Tinamaste Mountain Ocean View shines as an outstanding rental property or family

home. The property sits equidistant from Tinamaste and Platanillo, on a calm road that's only used by residents. The Tuesday Farmers market is 5 minutes away, as are 4 supermarkets and several restaurants. A 15 minute drive gets you to the amazing beaches of Dominical. More area is available from the neighbor that connects to this property if a buyer is interested, so the possibilities are endless!