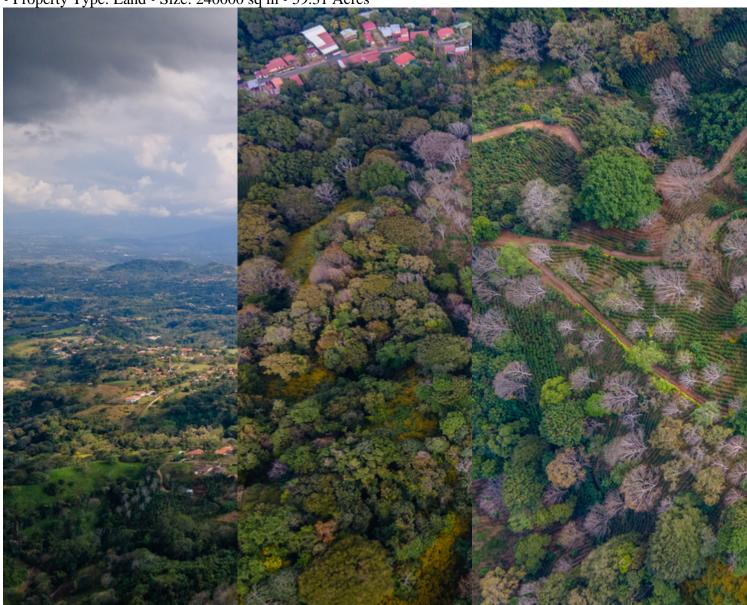

## **Property Description**

Negotiable. Discover the allure of this remarkable property – a sprawling 24-hectare estate situated just 6.5 kilometers from the heart of Atenas, Costa Rica. With 30 meters of frontage along the Atenas-Palmares road,

this parcel provides an ideal blend of accessibility and seclusion. The property is well-equipped with essential services, including electricity, rural aqueduct, municipal garbage collection, and internet connectivity, ensuring a comfortable and connected lifestyle. Its undulating topography adds character to the land, offering a dynamic canvas for potential development. Traverse the internal roads spanning the estate, providing easy access to every corner of the property. Revel in the picturesque views that unfold, offering a captivating backdrop to your future endeavors. This tranquil haven is an ideal setting for those seeking a peaceful escape with the convenience of modern amenities.